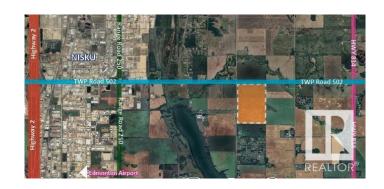

### \$2,529,000

0 Bedroom, 0.00 Bathroom, Land Commercial on 0.00 Acres

None, Rural Leduc County, AB

Prime Land for Sale – Build or Invest This beautiful parcel is up for grabs—buy it on its own or combine it with the adjoining 1/4 section. Located just 2 km east of Nisku on Airport Road, it sits perfectly between Beaumont and Leduc. The land currently brings in \$80/acre in annual income and offers excellent development potential: build up to 4 houses. Hard-to-beat location with quick access to EIA, QE2, Leduc, Nisku, Beaumont, and South Edmonton.