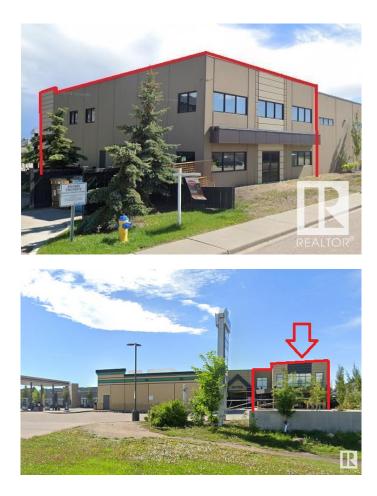

#### \$779,000

0 Bedroom, 0.00 Bathroom, Business on 0.00 Acres

Hollick-Kenyon, Edmonton, AB

Brand New Daycare Opportunity located in Hollick Kenyon. Surrounded by high density residential and a short walk from Dr. Donald Massey School which is a K-9 institution. Approved from the City of Edmonton for 129 kids. The space is 6370 square feet across two levels. This center features large room sizes and adequate washrooms. One dedicated hand wash station per room. Center boasts high end commercial grade finishings which will ensure durability, two kitchens/staff rooms (one per level). There is a large playground space which is already fenced and prepped for finishes. Purchase price is for tenant improvements only and is on a Ten year Lease term.