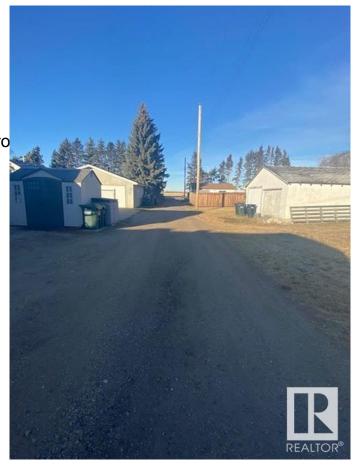

#### \$80,000

0 Bedroom, 0.00 Bathroom, Single Family on 0.00 Acres

Josephburg, Josephburg, AB

Vacant Lot in the hamlet of Josephburg. Only minutes to Fort Saskatchewan (6.5 km west). Utilities such as power, gas, water & sewer are at the lot because a house was there previously and has since been removed. Items currently sitting on the lot are not included in the sale (Unless negotiated into the deal). The lot size is 60' x 120' or 18.3m x 36.6m. This is your opportunity to build your DREAM home in the lovely community of Josephburg. The best of both worlds - live in a small community and enjoy all the city amenities of Fort Saskatchewan.

## **Community Information**

Address 44 54569 Rge Road 215

Area Josephburg
Subdivision Josephburg
City Josephburg

County ALBERTA

Province AB

Postal Code T8L 4B9

**Exterior** 

Exterior Features Back Lane, Flat Site, Playgro