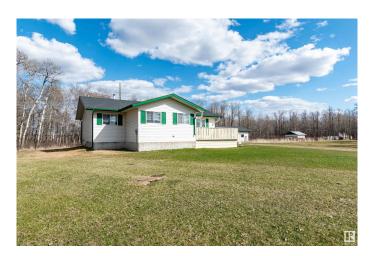

### \$649,900

2 Bedroom, 1.00 Bathroom, 1,377 sqft Rural on 80.00 Acres

None, Rural Leduc County, AB

Welcome to this beautiful 80-acre property! AMAZING VALUE! Located just 20 minutes east of Beaumont and 30 minutes south of Sherwood Park. This fully fenced parcel is bordered with mature trees and offers excellent access via Township Road 495 and Range Road 221. The property features a meticulously maintained 1,376 sq. ft. farmhouse with 2 bedrooms and a 4-piece bathroomâ€"move-in ready and full of charm. Additional improvements include a 20' x 30' metal-clad garage with power, multiple corrals, two dugouts, and extensive fencingâ€"ideal for starting a hobby farm or expanding an existing operation. A rare opportunity to own prime land in a sought-after location! Amazing value and ready for immediate possession! Visit REALTOR® website for more information.

#### **Exterior**

Exterior Wood

Exterior Features Fenced, Landscaped, Private Setting, Treed Lot

Construction Wood

Foundation Grade Beam