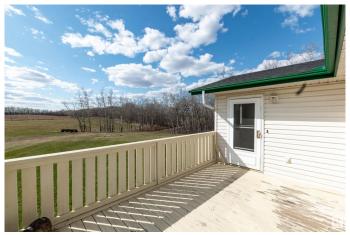

fully fenced parcel is bordered with mature trees and offers excellent access via Township Road 495 and Range Road 221. The property features a meticulously maintained 1,376 sq. ft. farmhouse with 2 bedrooms and a 4-piece bathroomâ€"move-in ready and full of charm. Additional improvements include a 20' x 30' metal-clad garage with power, multiple corrals, two dugouts, and extensive fencingâ€"ideal for starting a hobby farm or expanding an existing operation. A rare opportunity to own prime land in a sought-after location! Amazing value and ready for immediate possession! Visit REALTOR® website for more information.

Built in 1996

#### **Essential Information**

MLS® # E4432880 Price \$649,900

Bedrooms 2

Bathrooms 1.00

Full Baths 1

Square Footage 1,377

Acres 80.00

Year Built 1996







Type Rural

Sub-Type Detached Single Family

Style Bungalow

Status Active

## **Community Information**

Address 49539 Rge Road 221
Area Rural Leduc County

Subdivision None

City Rural Leduc County

County ALBERTA

Province AB

Postal Code T0B 3M0

#### **Amenities**

Features Ceiling 9 ft., Deck

### Interior

Heating Forced Air-1, Propane

Stories 1

Has Basement Yes

Basement None, No Basement

#### **Exterior**

Exterior Wood

Exterior Features Fenced, Landscaped, Private Setting, Treed Lot

Construction Wood

Foundation Grade Beam

#### Additional Information

Date Listed April 25th, 2025

Days on Market 1

Zoning Zone 80

DATA IS DEEMED RELIABLE BUT IS NOT GUARANTEED ACCURATE BY THE REALTORS® ASSOCIATION OF EDMONTON. COPYRIGHT 2025 BY THE REALTORS® ASSOCIATION OF EDMONTON. ALL