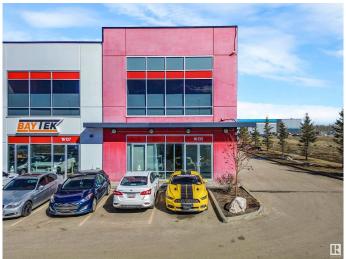

# **\$0 - 16135 142 Street, Edmonton**

MLS® #E4432914

## \$0

0 Bedroom, 0.00 Bathroom, Industrial on 0.00 Acres

Rampart Industrial, Edmonton, AB

This stunning office space redefines understated elegance. Designed with both functionality and style in mind, it boasts a beautifully finished interior complete with a spacious staff kitchen, modern bathrooms, and a thoughtful layout that enhances workflow and comfort. The option to include a back warehouse adds valuable flexibility for businesses with storage or operational needs. A rare combination of sophistication and utility, this space is ready to elevate your work environment.

## **Community Information**

Address 16135 142 Street

Area Edmonton

Subdivision Rampart Industrial

City Edmonton
County ALBERTA

Province AB

Postal Code T6V 0M7

## **Exterior**

Exterior Concrete, Metal, Other Construction Concrete, Metal, Other