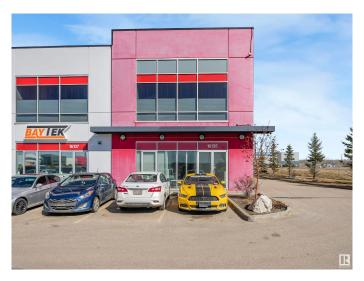

# **\$0 - 16135 142 Street, Edmonton**

MLS® #E4432914

## \$0

0 Bedroom, 0.00 Bathroom, Industrial on 0.00 Acres

Rampart Industrial, Edmonton, AB

This stunning office space redefines understated elegance. Designed with both functionality and style in mind, it boasts a beautifully finished interior complete with a spacious staff kitchen, modern bathrooms, and a thoughtful layout that enhances workflow and comfort. The option to include a back warehouse adds valuable flexibility for businesses with storage or operational needs. A rare combination of sophistication and utility, this space is ready to elevate your work environment.

## **Community Information**

Address 16135 142 Street

Area Edmonton

Subdivision Rampart Industrial

City Edmonton
County ALBERTA

Province AB

Postal Code T6V 0M7

## **Exterior**

Exterior Concrete, Metal, Other Construction Concrete, Metal, Other