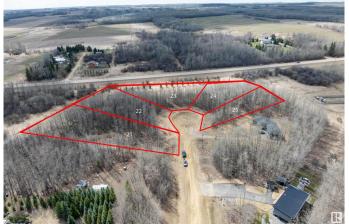

## \$99,900

0 Bedroom, 0.00 Bathroom, Rural on 1.10 Acres

None, Rural Wetaskiwin County, AB

Discover the perfect spot for your future estate near the lake. This spacious lot offers just over an acre and is ideally situated just east of The Village at Pigeon Lake, within walking distance to the water's edge. Located in a quiet, one-way-in, one-way-out subdivision, it offers both privacy and convenience. Enjoy an easy commute to Wetaskiwin, Leduc, Edmonton International Airport, and south Edmonton. GST may be applicable. Additional lots available.

### **Essential Information**

MLS® # E4432919

Price \$99,900

Bathrooms 0.00

Acres 1.10

Type Rural

Sub-Type Vacant Lot/Land

Status Active

## **Community Information**

Address 23 Beachside Estates

Area Rural Wetaskiwin County

Subdivision None

City Rural Wetaskiwin County

County ALBERTA

Province AB

Postal Code T0C 2V0