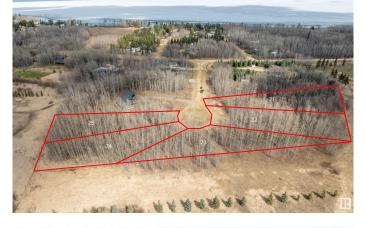

## \$99,900

0 Bedroom, 0.00 Bathroom, Rural on 1.10 Acres

None, Rural Wetaskiwin County, AB

Discover the perfect spot for your future estate near the lake. This spacious lot offers just over an acre and is ideally situated just east of The Village at Pigeon Lake, within walking distance to the water's edge. Located in a quiet, one-way-in, one-way-out subdivision, it offers both privacy and convenience. Enjoy an easy commute to Wetaskiwin, Leduc, Edmonton International Airport, and south Edmonton. GST may be applicable. Additional lots available.

### **Essential Information**

MLS® # E4432919

Price \$99,900

Bathrooms 0.00

Acres 1.10

Type Rural

Sub-Type Vacant Lot/Land

Status Active

## **Community Information**

Address 23 Beachside Estates

Area Rural Wetaskiwin County

Subdivision None

City Rural Wetaskiwin County

County ALBERTA

Province AB

Postal Code T0C 2V0