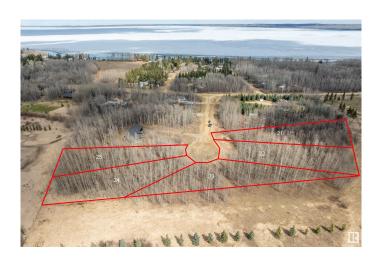

# \$89,000 - 24 Beachside Estates, Rural Wetaskiwin County

MLS® #E4432924

## \$89,000

0 Bedroom, 0.00 Bathroom, Rural on 0.92 Acres

None, Rural Wetaskiwin County, AB

Build your dream lake estate on this spacious lot, ready for your personal vision and design. Ideally situated just east of The Village at Pigeon Lake, with easy access to a full range of amenities. Nestled in a quiet, private subdivision with a single access road, offering both tranquility and exclusivity. Enjoy a short and convenient commute to Wetaskiwin, Leduc, Edmonton International Airport, and south Edmonton. GST may apply. Additional lots also available.

MLS® # E4432924

Price \$89,000

Bathrooms 0.00

Acres 0.92

Type Rural

Sub-Type Vacant Lot/Land

Status Active

# **Community Information**

Address 24 Beachside Estates

Area Rural Wetaskiwin County

Subdivision None

City Rural Wetaskiwin County

County ALBERTA

Province AB

Postal Code T0C 2V0