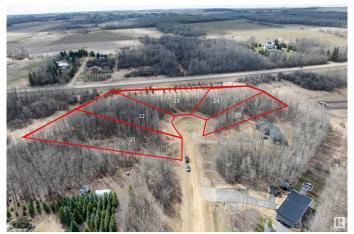

# \$89,000 - 24 Beachside Estates, Rural Wetaskiwin County

MLS® #E4432924

## \$89,000

0 Bedroom, 0.00 Bathroom, Rural on 0.92 Acres

None, Rural Wetaskiwin County, AB

Build your dream lake estate on this spacious lot, ready for your personal vision and design. Ideally situated just east of The Village at Pigeon Lake, with easy access to a full range of amenities. Nestled in a quiet, private subdivision with a single access road, offering both tranquility and exclusivity. Enjoy a short and convenient commute to Wetaskiwin, Leduc, Edmonton International Airport, and south Edmonton. GST may apply. Additional lots also available.

MLS® # E4432924

Price \$89,000

Bathrooms 0.00

Acres 0.92

Type Rural

Sub-Type Vacant Lot/Land

Status Active

# **Community Information**

Address 24 Beachside Estates

Area Rural Wetaskiwin County

Subdivision None

City Rural Wetaskiwin County

County ALBERTA

Province AB

Postal Code T0C 2V0