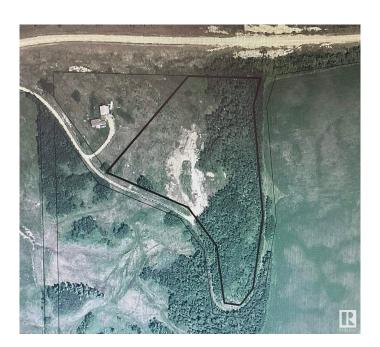

## \$287,500

0 Bedroom, 0.00 Bathroom, Rural on 10.43 Acres

None, Rural Leduc County, AB

\*\*Stunning 10.43-Acre Property with
Breathtaking Views!\*\* Discover this incredible
10.43-acre parcel on the east bank of Coal
Lake Valley, offering spectacular view of the
north end of Coal Lake. The land has been
cleared and is primed for you to create your
dream property. Plus, it's already serviced
with power, making it even easier to start your
vision. In addition, this property features
spring-fed water. Whether you envision a
serene retreat or an outdoor paradise, this
unique combination of beautiful landscape and
essential resources makes this property a rare
find. Don't miss out on this amazing
opportunity! GST may be applicable

### **Exterior**

Exterior Features Hillside, Ravine View