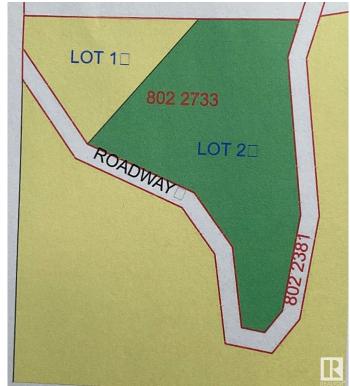

## \$287,500

0 Bedroom, 0.00 Bathroom, Rural on 10.43 Acres

None, Rural Leduc County, AB

\*\*Stunning 10.43-Acre Property with
Breathtaking Views!\*\* Discover this incredible
10.43-acre parcel on the east bank of Coal
Lake Valley, offering spectacular view of the
north end of Coal Lake. The land has been
cleared and is primed for you to create your
dream property. Plus, it's already serviced
with power, making it even easier to start your
vision. In addition, this property features
spring-fed water. Whether you envision a
serene retreat or an outdoor paradise, this
unique combination of beautiful landscape and
essential resources makes this property a rare
find. Don't miss out on this amazing
opportunity! GST may be applicable

# **Community Information**

Address B 23509 Twp Rd 484
Area Rural Leduc County

Subdivision None

City Rural Leduc County

County ALBERTA

Province AB

Postal Code T0C 1Z0