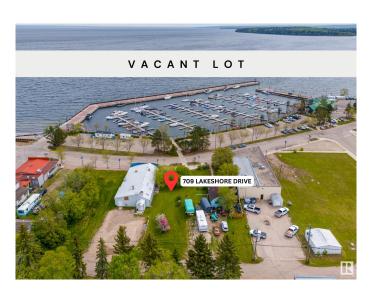

#### \$179,000

0 Bedroom, 0.00 Bathroom, Land Commercial on 0.00 Acres

Cold Lake North, Cold Lake, AB

This vacant lot on iconic Lakeshore Drive offers a rare opportunity to create something truly your own in one of Cold Lake's most sought-after locations. With prime visibility, just steps from the lake and local amenities, the possibilities here are wide open. Whether you're dreaming of a custom home with a commercial edge, a smart investment property, or a bold business venture, this is the blank canvas you've been waiting for. Zoned for versatility. Positioned for success.

## **Community Information**

Address 709 Lakeshore Drive

Area Cold Lake

Subdivision Cold Lake North

City Cold Lake
County ALBERTA

Province AB

Postal Code T9M 0C4