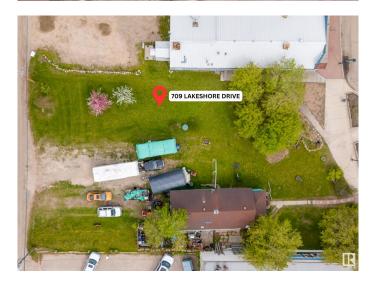

#### \$179,000

0 Bedroom, 0.00 Bathroom, Land Commercial on 0.00 Acres

Cold Lake North, Cold Lake, AB

This vacant lot on iconic Lakeshore Drive offers a rare opportunity to create something truly your own in one of Cold Lake's most sought-after locations. With prime visibility, just steps from the lake and local amenities, the possibilities here are wide open. Whether you're dreaming of a custom home with a commercial edge, a smart investment property, or a bold business venture, this is the blank canvas you've been waiting for. Zoned for versatility. Positioned for success.

## **Community Information**

Address 709 Lakeshore Drive

Area Cold Lake

Subdivision Cold Lake North

City Cold Lake
County ALBERTA

Province AB

Postal Code T9M 0C4