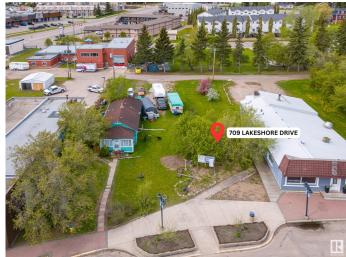

#### \$179,000

0 Bedroom, 0.00 Bathroom, Land Commercial on 0.00 Acres

Cold Lake North, Cold Lake, AB

This vacant lot on iconic Lakeshore Drive offers a rare opportunity to create something truly your own in one of Cold Lake's most sought-after locations. With prime visibility, just steps from the lake and local amenities, the possibilities here are wide open. Whether you're dreaming of a custom home with a commercial edge, a smart investment property, or a bold business venture, this is the blank canvas you've been waiting for. Zoned for versatility. Positioned for success.

## **Community Information**

Address 709 Lakeshore Drive

Area Cold Lake

Subdivision Cold Lake North

City Cold Lake
County ALBERTA

Province AB

Postal Code T9M 0C4