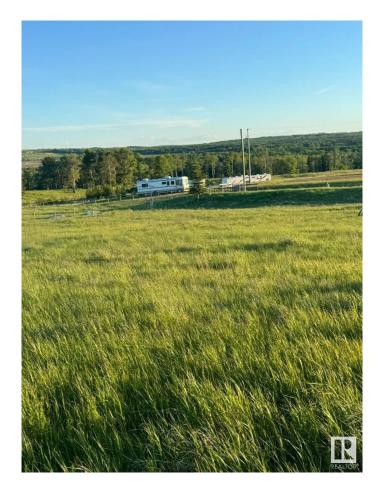

# \$68,900

0 Bedroom, 0.00 Bathroom, Rural on 1.43 Acres

River Ridge Estates\_CWET, Rural Wetaskiwin County, AB

Amazing Views on this 1.43 acre property, located a few minutes south of Pigeon Lake, next to Dorchester golf course and a couple kms from Black Bull Golf Course. and The Village at Pigeon Lake. This acreage has super flexible zoning, (Resort Holdings) Seize the chance to own this beautiful acreage. Its the perfect opportunity to bring your RVs, modular home, custom build your dream home. Even use as commercial (with permit). This one is a must see with views you can only fully appreciate in person. Power to property line. Storage Shed not included.

# **Exterior**

Exterior Features Flat Site, Golf Nearby, Hillside, Level Land