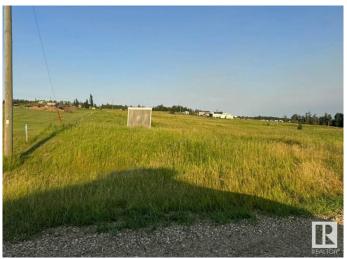

# \$68,900

0 Bedroom, 0.00 Bathroom, Rural on 1.43 Acres

River Ridge Estates\_CWET, Rural Wetaskiwin County, AB

Amazing Views on this 1.43 acre property, located a few minutes south of Pigeon Lake, next to Dorchester golf course and a couple kms from Black Bull Golf Course. and The Village at Pigeon Lake. This acreage has super flexible zoning, (Resort Holdings) Seize the chance to own this beautiful acreage. Its the perfect opportunity to bring your RVs, modular home, custom build your dream home. Even use as commercial (with permit). This one is a must see with views you can only fully appreciate in person. Power to property line. Storage Shed not included.

# **Exterior**

Exterior Features Flat Site, Golf Nearby, Hillside, Level Land