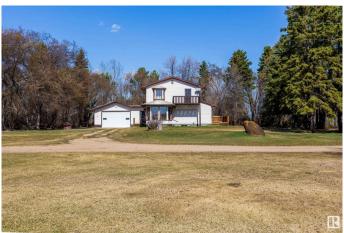

## \$800.000

3 Bedroom, 2.50 Bathroom, 2,264 sqft Rural on 160.00 Acres

None, Rural Lac La Biche County, AB

This 160-acre quarter section offers the perfect blend of comfortable country living and efficient farm operation. Nestled in a peaceful rural setting, it features two homes â€" ideal for extended family, rental income, or farm help. The main home is warm and rustic, filled with natural light and rich wood accents. Main floor master bed and ensuite with two more beds up and a full basement to be developed. It has an attached double garage and shop for equipment and work. The land is fenced and cross-fenced for cattle, with excellent field production consistently yielding over 300 bales annually. Livestock barns, fencing and corrals. Lots of extras and potential here. Turnkey operation or extended hobby farm. Your choice!

## **Essential Information**

MLS® # E4432973 Price \$800,000

Bedrooms 3

Bathrooms 2.50

Full Baths 2

Half Baths 1

Square Footage 2,264 Acres 160.00

Year Built 1975 Type Rural