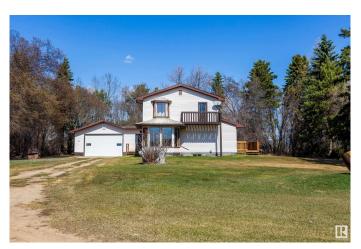

## \$800.000

3 Bedroom, 2.50 Bathroom, 2,264 sqft Rural on 160.00 Acres

None, Rural Lac La Biche County, AB

This 160-acre quarter section offers the perfect blend of comfortable country living and efficient farm operation. Nestled in a peaceful rural setting, it features two homes â€" ideal for extended family, rental income, or farm help. The main home is warm and rustic, filled with natural light and rich wood accents. Main floor master bed and ensuite with two more beds up and a full basement to be developed. It has an attached double garage and shop for equipment and work. The land is fenced and cross-fenced for cattle, with excellent field production consistently yielding over 300 bales annually. Livestock barns, fencing and corrals. Lots of extras and potential here. Turnkey operation or extended hobby farm. Your choice!

## **Essential Information**

MLS® # E4432973 Price \$800,000

Bedrooms 3

Bathrooms 2.50

Full Baths 2

Half Baths 1

Square Footage 2,264 Acres 160.00

Year Built 1975 Type Rural