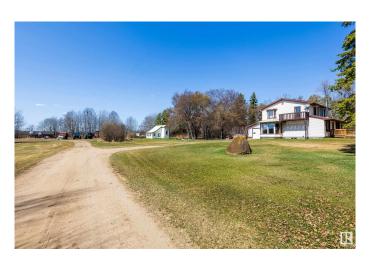

## \$800.000

3 Bedroom, 2.50 Bathroom, 2,264 sqft Rural on 160.00 Acres

None, Rural Lac La Biche County, AB

This 160-acre quarter section offers the perfect blend of comfortable country living and efficient farm operation. Nestled in a peaceful rural setting, it features two homes â€" ideal for extended family, rental income, or farm help. The main home is warm and rustic, filled with natural light and rich wood accents. Main floor master bed and ensuite with two more beds up and a full basement to be developed. It has an attached double garage and shop for equipment and work. The land is fenced and cross-fenced for cattle, with excellent field production consistently yielding over 300 bales annually. Livestock barns, fencing and corrals. Lots of extras and potential here. Turnkey operation or extended hobby farm. Your choice!

## **Essential Information**

MLS® # E4432973 Price \$800,000

Bedrooms 3

Bathrooms 2.50

Full Baths 2

Half Baths 1

Square Footage 2,264 Acres 160.00

Year Built 1975 Type Rural