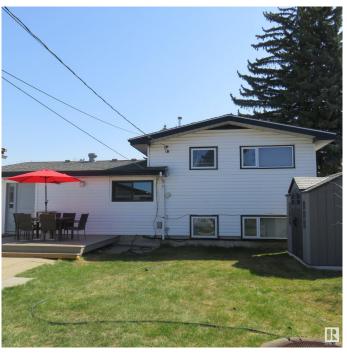

# \$444,888

4 Bedroom, 1.50 Bathroom, 1,051 sqft Single Family on 0.00 Acres

Killarney, Edmonton, AB

Great location with a park in front is where you will find this renovated air conditioned home that welcomes you into a living room with a dinette space and then flows into the remodelled kitchen with cabinets for maximum storage, appliances, back splash and counter tops. The Primary bedroom has a closet for easy access to clothing and accessories, 2 other bedrooms with large windows and closets and down the hall is the bathroom with double sink vanity and shower tub. This home offers 3+1 bedrooms & 2 bathrooms and a third level with a family room, a 4th bedroom, and bathroom. To enjoy the outdoors you have a relaxing deck, a generous west fenced yard, gardening, a green house and storage shed. The heated DOUBLE GARAGE has a front and back overhead door and comes with a front and a rear lane access. SOME recent UPGRADES Shingles, Composite Deck, Furnace, Water tank, A/C, Flooring, Paint, Doors, Windows, Appliances & some Light fixtures. Near schools, parks, restaurants, shopping, and public transportation