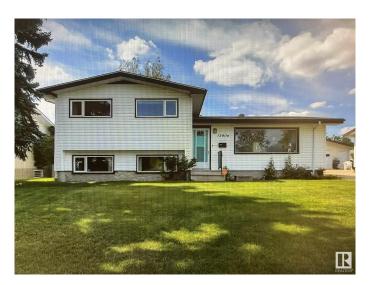

# \$444,888 - 12904 95 Street, Edmonton

MLS® #E4433109

# \$444,888

4 Bedroom, 1.50 Bathroom, 1,051 sqft Single Family on 0.00 Acres

Killarney, Edmonton, AB

Great location with a park in front is where you will find this renovated air conditioned home that welcomes you into a living room with a dinette space and then flows into the remodelled kitchen with cabinets for maximum storage, appliances, back splash and counter tops. The Primary bedroom has a closet for easy access to clothing and accessories, 2 other bedrooms with large windows and closets and down the hall is the bathroom with double sink vanity and shower tub. This home offers 3+1 bedrooms & 2 bathrooms and a third level with a family room, a 4th bedroom, and bathroom. To enjoy the outdoors you have a relaxing deck, a generous west fenced yard, gardening, a green house and storage shed. The heated DOUBLE GARAGE has a front and back overhead door and comes with a front and a rear lane access. SOME recent UPGRADES Shingles, Composite Deck, Furnace, Water tank, A/C, Flooring, Paint, Doors, Windows, Appliances & some Light fixtures. Near schools, parks, restaurants, shopping, and public transportation