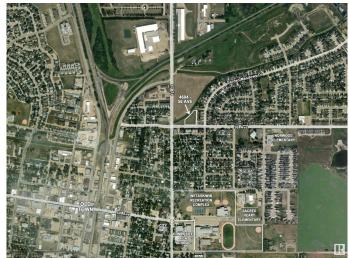

### \$735,000

0 Bedroom, 0.00 Bathroom, Land Commercial on 0.00 Acres

Garden Meadows, Wetaskiwin, AB

Rare development opportunity. 1.33 Acres of high-density multi-family development land zoned R4 allowing up to 6 storeys of development in the Northeast quadrant of Wetaskiwin's Garden Meadows subdivision. The October 2024 CMHC rental market summary notes a 2.4% vacancy rate, with recent population growth since the census of 12,594 in 2021. The city has lacked new multi-unit housing options in recent years. Wetaskiwin's economy is driven by a mix of agriculture, manufacturing and warehousing, with a retail sector. Recent growth has seen 42 new business openings in 2023, and 27 business openings in 2024 adding new employment. The site is well positioned within walking distance to Norwood Elementary, Wetaskiwin Composite High School, Wetaskiwin Recreation Complex, and 50th Ave, the main avenue serving Wetaskiwin's Old Town where you'll find City Hall, rich with heritage, amenities, and services. The Garden Meadows neighbourhood is known as the newer & quieter side of Wetaskiwin containing new SF homes.

## **Community Information**

Address 4604 56 Avenue

Area Wetaskiwin

Subdivision Garden Meadows

City Wetaskiwin
County ALBERTA

Province AB

Postal Code T9A 3S5