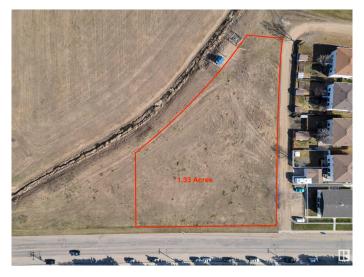

### \$735,000

0 Bedroom, 0.00 Bathroom, Land Commercial on 0.00 Acres

Garden Meadows, Wetaskiwin, AB

Rare development opportunity. 1.33 Acres of high-density multi-family development land zoned R4 allowing up to 6 storeys of development in the Northeast quadrant of Wetaskiwin's Garden Meadows subdivision. The October 2024 CMHC rental market summary notes a 2.4% vacancy rate, with recent population growth since the census of 12,594 in 2021. The city has lacked new multi-unit housing options in recent years. Wetaskiwin's economy is driven by a mix of agriculture, manufacturing and warehousing, with a retail sector. Recent growth has seen 42 new business openings in 2023, and 27 business openings in 2024 adding new employment. The site is well positioned within walking distance to Norwood Elementary, Wetaskiwin Composite High School, Wetaskiwin Recreation Complex, and 50th Ave, the main avenue serving Wetaskiwin's Old Town where you'll find City Hall, rich with heritage, amenities, and services. The Garden Meadows neighbourhood is known as the newer & quieter side of Wetaskiwin containing new SF homes.