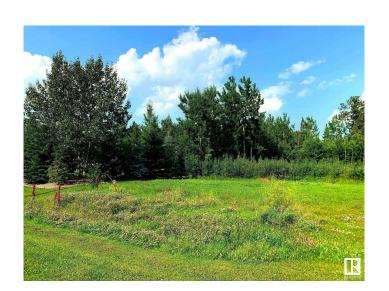

## \$100,000

0 Bedroom, 0.00 Bathroom, Rural on 0.82 Acres

Grandview Meadows\_CWET, Rural Wetaskiwin County, AB

Your ticket to paradise..own this great .82 acre Lake lot. Great for weekends or to build your dream home. Very nice community located 3rd down from the lake in a small crescent. Quick access to Grandview public beach, playground & boat launch. Municipal reserve behind offering lots of privacy. Quick access to Lakedell School, Pigeon Lake Village with shopping and great restaurants. Power on site.