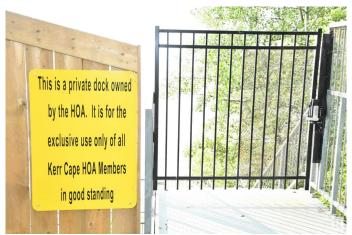

### \$169,900

0 Bedroom, 0.00 Bathroom, Rural on 2.50 Acres

Kerr Cape Estates, Rural Leduc County, AB

A RARITY! Opportunities like this don't come very often! 2.5 ACRES OF TREED PRIVACY IN KERR CAPE ESTATES which is a locality in Sundance Beach and situated nearby to the villages of Sundance and Itaska Beach. Located one block off the lake with members (for a HOA fee) having access to a private beach, community dock and boat slip. Carve out your spot on this fully treed property and enjoy lake style living! Quick possession can be yours.

### **Additional Information**

Date Listed April 27th, 2025

Days on Market 48

Zoning Zone 95

HOA Fees 300

HOA Fees Freq. Annually

DATA IS DEEMED RELIABLE BUT IS NOT GUARANTEED ACCURATE BY THE REALTORS® ASSOCIATION OF EDMONTON. COPYRIGHT 2025 BY THE REALTORS® ASSOCIATION OF EDMONTON. ALL RIGHTS RESERVED.Trademarks are owned or controlled by the Canadian Real Estate Association (CREA) and identify real estate professionals who are members of CREA (REALTOR®, REALTORS®) and/or the quality of services they provide (MLS®, Multiple Listing Service®)