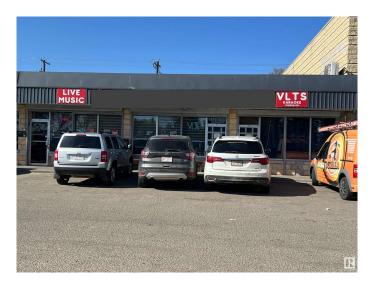

#### \$249,000

0 Bedroom, 0.00 Bathroom, Business on 0.00 Acres

Glengarry, Edmonton, AB

Excellent opportunity to own a well-established neighborhood pub with a loyal customer base in a fantastic location! This vibrant pub features a full kitchen with excellent dining, seating for 100 guests, 2 TVs perfect for sports fans, 1 Projector, 6 VLTs in a private section, a juke box, an office, a long oak bar, and an on-site ATM. Live entertainment is a key attraction, with a large dance floor and stage hosting some of Edmonton's finest bands every Friday and Saturday night. Enjoy jam nights on Wednesdays and karaoke on Thursdays, creating a lively atmosphere all week long.