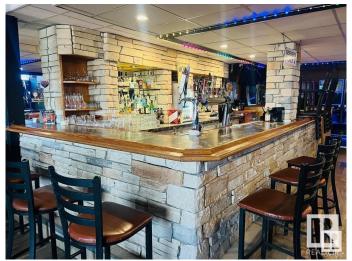

#### \$249,000

0 Bedroom, 0.00 Bathroom, Business on 0.00 Acres

Glengarry, Edmonton, AB

Excellent opportunity to own a well-established neighborhood pub with a loyal customer base in a fantastic location! This vibrant pub features a full kitchen with excellent dining, seating for 100 guests, 2 TVs perfect for sports fans, 1 Projector, 6 VLTs in a private section, a juke box, an office, a long oak bar, and an on-site ATM. Live entertainment is a key attraction, with a large dance floor and stage hosting some of Edmonton's finest bands every Friday and Saturday night. Enjoy jam nights on Wednesdays and karaoke on Thursdays, creating a lively atmosphere all week long.