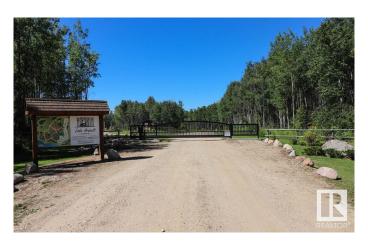

## \$49,900

0 Bedroom, 0.00 Bathroom, Rural on 0.24 Acres

Lake Arnault RV Resort, Rural Lac Ste. Anne County, AB

Are you always watching Tiny Home programs? Well... this pie lot located in Lake Arnault RV Resort is perfect for you to put the tiny home of your dreams or your RV! You are allowed to put a 600 sq ft dwelling with a 20ft elevation, yes one of those adorable loft style retreats!!! You have access to your property year round... and it's all yours to create! This lot is located at the peak of the development and is the perfect place for your home away from home. Services are already awaiting you (water, power and 750 gallon holding tank), internet is available as well! There is a \$1200 annual condo fee and there are amenities such as parks, boat storage, community gazebo and soon will be full bathrooms with laundry. Partake in hiking, nature watching, boating or just throw a frisby to your favorite furry friend! Do not miss the opportunity to be apart of this vibrant community!