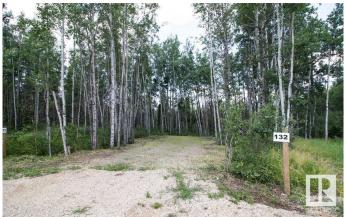

## \$49,900

0 Bedroom, 0.00 Bathroom, Rural on 0.24 Acres

Lake Arnault RV Resort, Rural Lac Ste. Anne County, AB

Are you always watching Tiny Home programs? Well... this pie lot located in Lake Arnault RV Resort is perfect for you to put the tiny home of your dreams or your RV! You are allowed to put a 600 sq ft dwelling with a 20ft elevation, yes one of those adorable loft style retreats!!! You have access to your property year round... and it's all yours to create! This lot is located at the peak of the development and is the perfect place for your home away from home. Services are already awaiting you (water, power and 750 gallon holding tank), internet is available as well! There is a \$1200 annual condo fee and there are amenities such as parks, boat storage, community gazebo and soon will be full bathrooms with laundry. Partake in hiking, nature watching, boating or just throw a frisby to your favorite furry friend! Do not miss the opportunity to be apart of this vibrant community!