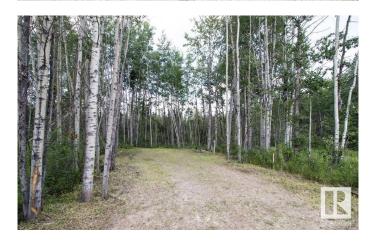

## \$49,900

0 Bedroom, 0.00 Bathroom, Rural on 0.24 Acres

Lake Arnault RV Resort, Rural Lac Ste. Anne County, AB

Are you always watching Tiny Home programs? Well... this pie lot located in Lake Arnault RV Resort is perfect for you to put the tiny home of your dreams or your RV! You are allowed to put a 600 sq ft dwelling with a 20ft elevation, yes one of those adorable loft style retreats!!! You have access to your property year round... and it's all yours to create! This lot is located at the peak of the development and is the perfect place for your home away from home. Services are already awaiting you (water, power and 750 gallon holding tank), internet is available as well! There is a \$1200 annual condo fee and there are amenities such as parks, boat storage, community gazebo and soon will be full bathrooms with laundry. Partake in hiking, nature watching, boating or just throw a frisby to your favorite furry friend! Do not miss the opportunity to be apart of this vibrant community!