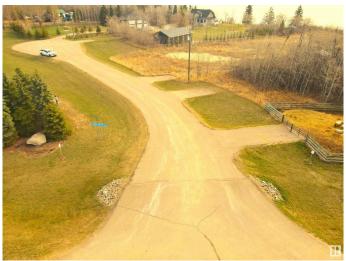

#### \$269,500

0 Bedroom, 0.00 Bathroom, Rural on 1.41 Acres

Moose Lake, Rural Bonnyville M.D., AB

Spectacular lakefront lot with breath taking views of Moose Lake. Perfect place to build your dream home with room for a shop on this 1.41 acre property. Partially treed, partially fenced, paved access road, power and gas at property line.