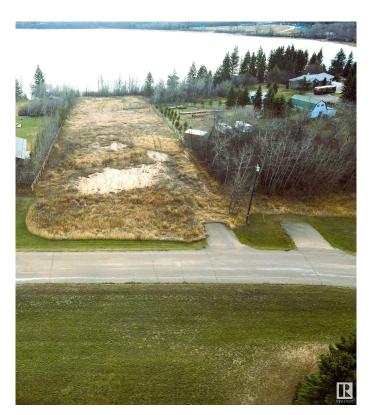

#### \$269,500

0 Bedroom, 0.00 Bathroom, Rural on 1.41 Acres

Moose Lake, Rural Bonnyville M.D., AB

Spectacular lakefront lot with breath taking views of Moose Lake. Perfect place to build your dream home with room for a shop on this 1.41 acre property. Partially treed, partially fenced, paved access road, power and gas at property line.