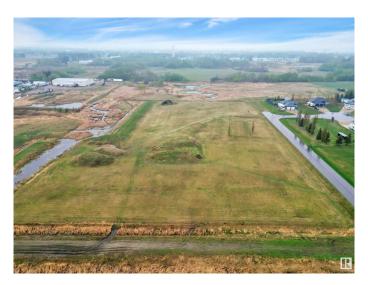

#### \$299,000

0 Bedroom, 0.00 Bathroom, Land Commercial on 0.00 Acres

Annexation - 92, Wetaskiwin, AB

The perfect opportunity to Develop in Wetaskiwin! Lots of opportunity with this land of 6.84 Acres! Zoning is Direct Control, Have similar Estate Homes with in the same area or pitch your new idea to the City of Wetaskiwin! Possibilities are Endless