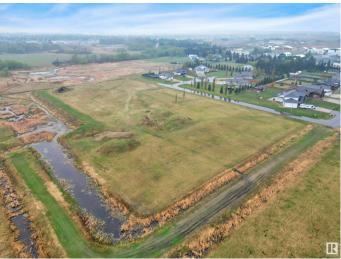

#### \$299,000

0 Bedroom, 0.00 Bathroom, Land Commercial on 0.00 Acres

Annexation - 92, Wetaskiwin, AB

The perfect opportunity to Develop in Wetaskiwin! Lots of opportunity with this land of 6.84 Acres! Zoning is Direct Control, Have similar Estate Homes with in the same area or pitch your new idea to the City of Wetaskiwin! Possibilities are Endless