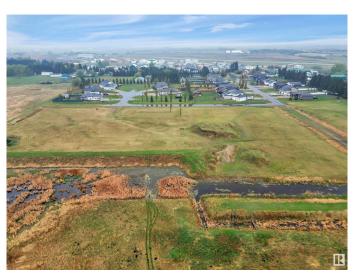

#### \$299,000

0 Bedroom, 0.00 Bathroom, Land Commercial on 0.00 Acres

Annexation - 92, Wetaskiwin, AB

The perfect opportunity to Develop in Wetaskiwin! Lots of opportunity with this land of 6.84 Acres! Zoning is Direct Control, Have similar Estate Homes with in the same area or pitch your new idea to the City of Wetaskiwin! Possibilities are Endless