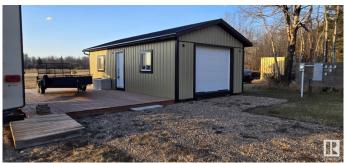

## \$114,900

0 Bedroom, 0.00 Bathroom, Rural on 2.97 Acres

Lake Country Estates, Rural Athabasca County, AB

BOYLE ACREAGE FOR SALE - 2.97 ACRES! Powered acreage, located just a few minutes west of Boyle, here in the 'Lake Country Estates' subdivision. 32x16 garage could be used as a cabin maybe, with a large deck to park an RV next to, and enjoy the sunsets. Included is a storage shed, metal seacan, sewer and water totes, and last but not least, a zero-turn lawnmower. There is a gravel driveway in, and there is underground power to a power box for RV hookup and plugins. Both garage and shed are wired-in for power. Just a few minutes drive to Boyle for all your amenities, and Skeleton Lake is only 10 minutes away, plus several other nearby lakes to enjoy.. here in lake country. You could just use this during the warmer months, but this lot IS on the k-12 school bus route, so it is great for growing families. Just enjoy for the summer and fall, or build your dream just a few minutes west of town. Don't miss out!