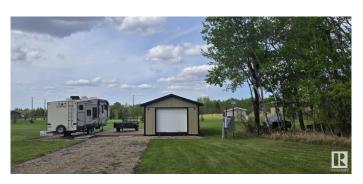

## \$114,900

0 Bedroom, 0.00 Bathroom, Rural on 2.97 Acres

Lake Country Estates, Rural Athabasca County, AB

BOYLE ACREAGE FOR SALE - 2.97 ACRES! Powered acreage, located just a few minutes west of Boyle, here in the 'Lake Country Estates' subdivision. 32x16 garage could be used as a cabin maybe, with a large deck to park an RV next to, and enjoy the sunsets. Included is a storage shed, metal seacan, sewer and water totes, and last but not least, a zero-turn lawnmower. There is a gravel driveway in, and there is underground power to a power box for RV hookup and plugins. Both garage and shed are wired-in for power. Just a few minutes drive to Boyle for all your amenities, and Skeleton Lake is only 10 minutes away, plus several other nearby lakes to enjoy.. here in lake country. You could just use this during the warmer months, but this lot IS on the k-12 school bus route, so it is great for growing families. Just enjoy for the summer and fall, or build your dream just a few minutes west of town. Don't miss out!