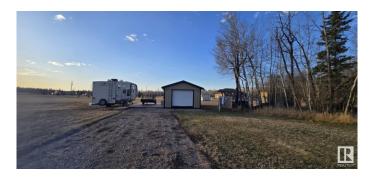

## \$114,900

0 Bedroom, 0.00 Bathroom, Rural on 2.97 Acres

Lake Country Estates, Rural Athabasca County, AB

BOYLE ACREAGE FOR SALE - 2.97 ACRES! Powered acreage, located just a few minutes west of Boyle, here in the 'Lake Country Estates' subdivision. 32x16 garage could be used as a cabin maybe, with a large deck to park an RV next to, and enjoy the sunsets. Included is a storage shed, metal seacan, sewer and water totes, and last but not least, a zero-turn lawnmower. There is a gravel driveway in, and there is underground power to a power box for RV hookup and plugins. Both garage and shed are wired-in for power. Just a few minutes drive to Boyle for all your amenities, and Skeleton Lake is only 10 minutes away, plus several other nearby lakes to enjoy.. here in lake country. You could just use this during the warmer months, but this lot IS on the k-12 school bus route, so it is great for growing families. Just enjoy for the summer and fall, or build your dream just a few minutes west of town. Don't miss out!