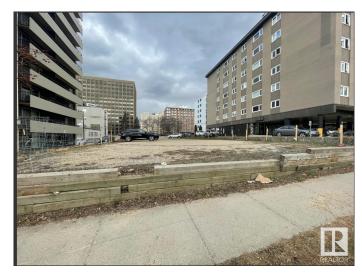

#### \$952,500

0 Bedroom, 0.00 Bathroom, Land Commercial on 0.00 Acres

Downtown (Edmonton), Edmonton, AB

Excellent Investment or Development
Opportunity â€" Prime Downtown Location
with River Valley Views. An exceptional
chance for investors or developers! This
unique offering features two identical
separately titled lots, located in the heart of
downtown and boasting stunning views of the
River Valley. With a combined total land area
of 698.61 square meters, the property
presents numerous redevelopment
optionsâ€"whether you're envisioning a luxury
infill project or multi-family development.
Don't miss your chance to own a piece of
prime real estate in one of the city's most
sought-after locations.

## **Community Information**

Address 9822 - 9824 105 Street

Area Edmonton

Subdivision Downtown (Edmonton)

City Edmonton
County ALBERTA

Province AB

Postal Code T5K 1A6