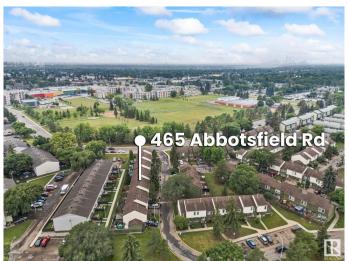

### \$199,900

3 Bedroom, 1.50 Bathroom, 1,065 sqft Condo / Townhouse on 0.00 Acres

Abbottsfield, Edmonton, AB

Welcome to Courtney Court in Abbottsfield! This fully renovated condo is move-in ready with fresh paint, new flooring, carpets, light fixtures, window screens, kitchen cabinets, and brand new appliancesâ€"including fridge, stove, dishwasher, microwave, washer, and a gently used dryer. Bathrooms feature new sinks, faucets, toilets, and a new bathtub. Additional updates include mirrored closet doors and new door locks. Located in a clean, well-maintained community with easy access to Anthony Henday, Yellowhead Trail, Wayne Gretzky Drive, and Victoria Trail. Parks, schools, and shopping are all nearby. A perfect starter home or investment opportunityâ€"ready for its new owners!

# **Community Information**

Address 465 Abbottsfield Road

Area Edmonton
Subdivision Abbottsfield
City Edmonton
County ALBERTA

Province AB

Postal Code T5W 4R3