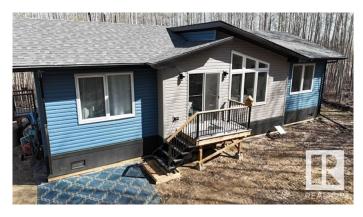

#### REMARKABLE 2024 BUILT

MANUFACTURED HOME located mins away from Pigeon Lake, 30 minutes to Leduc, Nisku & the Airport, in the relaxed community of Charaden Meadows. For those seeking off grid living, this is very close, lots of options! New and move in ready, not to mention ample land with the possibility of a variety of animals. Not only is this an ideal location but this brand new meticulously prefabricated home has quality finishes and a sleek modern look. With 2 large bedrooms & 2 complete bathrooms, a gorgeous kitchen with coffee coloured cabinets & a practical eat in kitchen island, lots of natural light. This is just a feel good home! Impressive windows showcasing large decks with lots of room to entertain! RV parking, new home owner warranty, exterior hot-cold water tap, heated & insulated lines for pipes underground, outlets for BBQ & RV, plug in for external generator, sewer pipe for RV, external 200 amp panel (2 RV sockets & 2x 110V), the list goes on. A getaway oasis without the hassle.