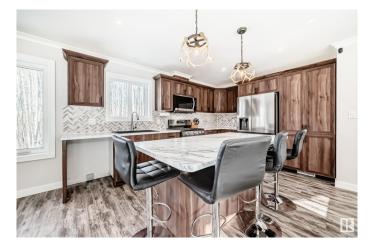

#### REMARKABLE 2024 BUILT

MANUFACTURED HOME located mins away from Pigeon Lake, 30 minutes to Leduc, Nisku & the Airport, in the relaxed community of Charaden Meadows. For those seeking off grid living, this is very close, lots of options! New and move in ready, not to mention ample land with the possibility of a variety of animals. Not only is this an ideal location but this brand new meticulously prefabricated home has quality finishes and a sleek modern look. With 2 large bedrooms & 2 complete bathrooms, a gorgeous kitchen with coffee coloured cabinets & a practical eat in kitchen island, lots of natural light. This is just a feel good home! Impressive windows showcasing large decks with lots of room to entertain! RV parking, new home owner warranty, exterior hot-cold water tap, heated & insulated lines for pipes underground, outlets for BBQ & RV, plug in for external generator, sewer pipe for RV, external 200 amp panel (2 RV sockets & 2x 110V), the list goes on. A getaway oasis without the hassle.