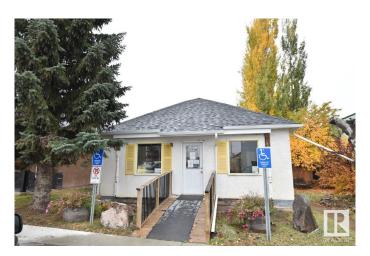

## \$179,900 - 5116 3 Street, Boyle

MLS® #E4433793

## \$179,900

0 Bedroom, 0.00 Bathroom, Land Commercial on 0.00 Acres

None, Boyle, AB

AWESOME COMMERCIAL OPPORTUNITY ON MAIN STREET IN BOYLE! This piece of property is known as the silver birch medical centre and has been a mainstay in Boyle for many years! Functioning as a medical office this property has potential to stay the same or be used for many mixed use opportunities. The building includes reception, waiting room, washroom, multiple exam rooms as well as a garage for extra storage or parking. Don't miss out on this unique opportunity!