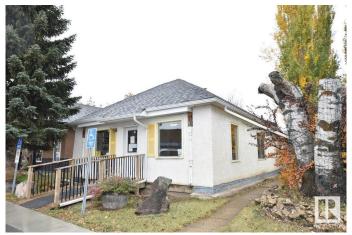

## \$179,900 - 5116 3 Street, Boyle

MLS® #E4433793

## \$179,900

0 Bedroom, 0.00 Bathroom, Land Commercial on 0.00 Acres

None, Boyle, AB

AWESOME COMMERCIAL OPPORTUNITY ON MAIN STREET IN BOYLE! This piece of property is known as the silver birch medical centre and has been a mainstay in Boyle for many years! Functioning as a medical office this property has potential to stay the same or be used for many mixed use opportunities. The building includes reception, waiting room, washroom, multiple exam rooms as well as a garage for extra storage or parking. Don't miss out on this unique opportunity!