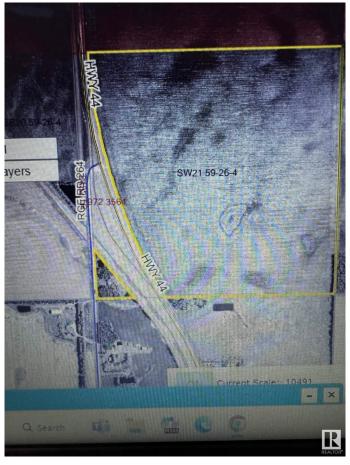

### \$29,900

0 Bedroom, 0.00 Bathroom, Rural on 2.70 Acres

None, Rural Westlock County, AB

Located 4 kms south of Westlock Inn on Hwy 44 & RR 264 is this 2.70 acre parcel. Go south to RR 264. Turn onto it, cross the railway and you're there. The railway is one boundary, the road another and I believe the south boundary is where the pink ribbon is tied to a tree. Terrific place to display your wares or your business in Westlock. Zoned HC (Highway Commercial).

## **Community Information**

Address Hwy 44 Rr 264

Area Rural Westlock County

Subdivision None

City Rural Westlock County

County ALBERTA

Province AB

Postal Code T7P 2P6