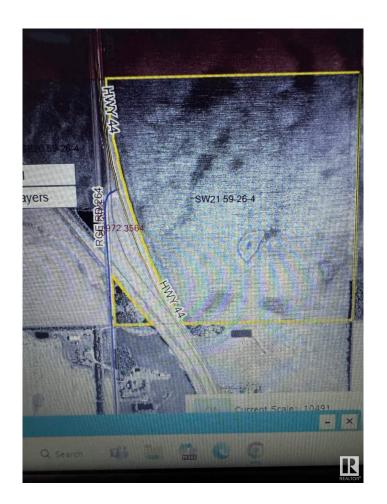

### \$29,900

0 Bedroom, 0.00 Bathroom, Rural on 2.70 Acres

None, Rural Westlock County, AB

Located 4 kms south of Westlock Inn on Hwy 44 & RR 264 is this 2.70 acre parcel. Go south to RR 264. Turn onto it, cross the railway and you're there. The railway is one boundary, the road another and I believe the south boundary is where the pink ribbon is tied to a tree. Terrific place to display your wares or your business in Westlock. Zoned HC (Highway Commercial).

## **Community Information**

Address Hwy 44 Rr 264

Area Rural Westlock County

Subdivision None

City Rural Westlock County

County ALBERTA

Province AB

Postal Code T7P 2P6