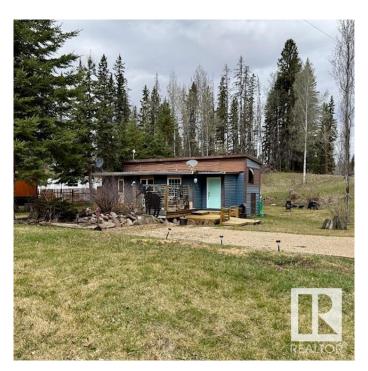

# \$59,900 - 168 5429 Twp Road 494, Rural Brazeau County

MLS® #E4433816

# \$59,900

2 Bedroom, 1.00 Bathroom, 578 sqft Rural on 0.28 Acres

Birchwood Village Green, Rural Brazeau County, AB

Embrace the charm of tiny home living in this cozy, character-filled retreat! Nestled beside a peaceful creek and steps from the golf course, this unique 5th wheel (1994) has been thoughtfully enclosed and expanded with a stylish additionâ€"featuring a comfortable bedroom, welcoming living area with a pellet stove, and a convenient laundry/entrance space. Whether you're seeking a serene weekend escape or a low-maintenance year-round lifestyle, this home delivers. Located in a secure, gated community brimming with amenities, you'II enjoy access to a 9-hole golf course, a clubhouse, restaurant/lounge, hotel, banquet facilities, virtual golf, and even a playgroundâ€"perfect for relaxing, entertaining, and living your best life. Water is included in the low condo fees, and a large shed provides extra storage for all your gear.