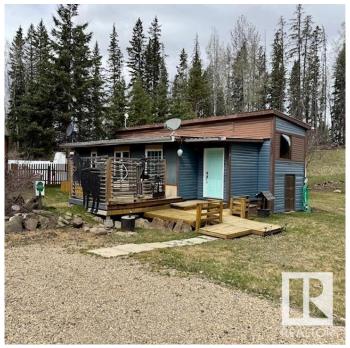

# \$59,900 - 168 5429 Twp Road 494, Rural Brazeau County

MLS® #E4433816

# \$59,900

2 Bedroom, 1.00 Bathroom, 578 sqft Rural on 0.28 Acres

Birchwood Village Green, Rural Brazeau County, AB

Embrace the charm of tiny home living in this cozy, character-filled retreat! Nestled beside a peaceful creek and steps from the golf course, this unique 5th wheel (1994) has been thoughtfully enclosed and expanded with a stylish additionâ€"featuring a comfortable bedroom, welcoming living area with a pellet stove, and a convenient laundry/entrance space. Whether you're seeking a serene weekend escape or a low-maintenance year-round lifestyle, this home delivers. Located in a secure, gated community brimming with amenities, you'II enjoy access to a 9-hole golf course, a clubhouse, restaurant/lounge, hotel, banquet facilities, virtual golf, and even a playgroundâ€"perfect for relaxing, entertaining, and living your best life. Water is included in the low condo fees, and a large shed provides extra storage for all your gear.