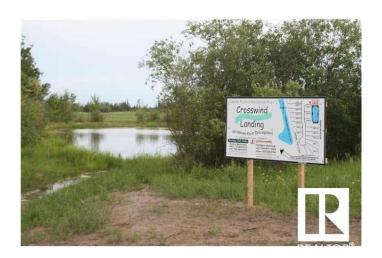

## \$74,000

0 Bedroom, 0.00 Bathroom, Rural on 0.67 Acres

Crosswind Landing, Rural Westlock County, AB

What a beautiful spot to build your dream home in Westlock County's upscale architecturally controlled sub-division from .14 acres to 1 acre in size that have municipal water, underground power, gas and telephone to each lot. These lots have aircraft access to Westlock Airport and it's an easy commute to Edmonton (35 minutes to St. Albert) or points north . Adjacent to Rainbow Park just 4 1/2 miles from town. Large ponds with wildlife (largest is 1800 ft long for kayak/canoeing), 1000 lovely, planted trees (2014) including Lilac, Golden Willow, Red Osier Dogwood & Laurel Leaf Willows surround the sub-division and embrace the entryway. Westlock is a full service community with modern hospital, public & private schools, shopping & recreational facilities, 18 hole golf and 15 minutes to Tawatinaw Ski hill with downhill. snowboard, tubing & cross-country skiing. Country living at it's finest. GST may apply.

## **Community Information**

Address 17 - 59512 Rr 255

Area Rural Westlock County

Subdivision Crosswind Landing

City Rural Westlock County

County ALBERTA

Province AB

Postal Code T7P 2P4