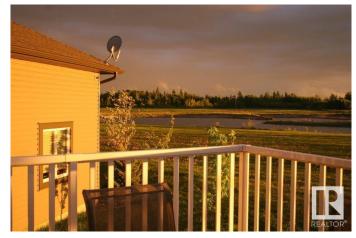

## \$74,000

0 Bedroom, 0.00 Bathroom, Rural on 0.67 Acres

Crosswind Landing, Rural Westlock County, AB

What a beautiful spot to build your dream home in Westlock County's upscale architecturally controlled sub-division from .14 acres to 1 acre in size that have municipal water, underground power, gas and telephone to each lot. These lots have aircraft access to Westlock Airport and it's an easy commute to Edmonton (35 minutes to St. Albert) or points north . Adjacent to Rainbow Park just 4 1/2 miles from town. Large ponds with wildlife (largest is 1800 ft long for kayak/canoeing), 1000 lovely, planted trees (2014) including Lilac, Golden Willow, Red Osier Dogwood & Laurel Leaf Willows surround the sub-division and embrace the entryway. Westlock is a full service community with modern hospital, public & private schools, shopping & recreational facilities, 18 hole golf and 15 minutes to Tawatinaw Ski hill with downhill. snowboard, tubing & cross-country skiing. Country living at it's finest. GST may apply.

## **Exterior**

Exterior Features Airport Nearby, Golf Nearby, Level Land, Schools, Shopping Nearby, Ski

Hill Nearby, Stream/Pond