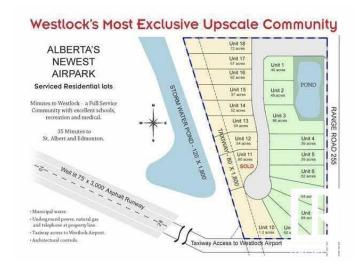

## \$74,000

0 Bedroom, 0.00 Bathroom, Rural on 0.67 Acres

Crosswind Landing, Rural Westlock County, AB

What a beautiful spot to build your dream home in Westlock County's upscale architecturally controlled sub-division from .14 acres to 1 acre in size that have municipal water, underground power, gas and telephone to each lot. These lots have aircraft access to Westlock Airport and it's an easy commute to Edmonton (35 minutes to St. Albert) or points north . Adjacent to Rainbow Park just 4 1/2 miles from town. Large ponds with wildlife (largest is 1800 ft long for kayak/canoeing), 1000 lovely, planted trees (2014) including Lilac, Golden Willow, Red Osier Dogwood & Laurel Leaf Willows surround the sub-division and embrace the entryway. Westlock is a full service community with modern hospital, public & private schools, shopping & recreational facilities, 18 hole golf and 15 minutes to Tawatinaw Ski hill with downhill. snowboard, tubing & cross-country skiing. Country living at it's finest. GST may apply.

## **Community Information**

Address 17 - 59512 Rr 255

Area Rural Westlock County

Subdivision Crosswind Landing

City Rural Westlock County

County ALBERTA

Province AB

Postal Code T7P 2P4

## **Exterior**

Exterior Features Airport Nearby, Golf Nearby, Level Land, Schools, Shopping Nearby, Ski

Hill Nearby, Stream/Pond