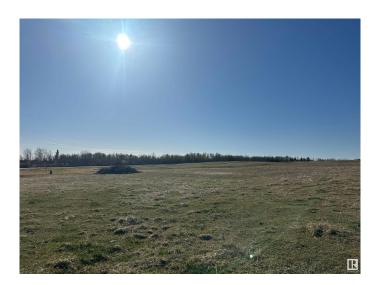

## \$225,000

0 Bedroom, 0.00 Bathroom, Rural on 46.93 Acres

None, Rural Lac Ste. Anne County, AB

ALMOST 50 ACRES OF GORGEOUS
FENCED ROLLING HILLS WITH LAKE
VIEW!!! BUILD YOUR DREAM ON THIS
PIECE OF PARADISE, BRING YOUR
HORSES, BRING YOUR COWS, BRING
YOUR CHICKENS, BRING YOUR GOATS!!!
BUILD YOUR DREAM HOME!!! LOCATED
LESS THAN AN HOUT WEST OF
EDMONTON. SERVICES ARE TO
PROPERTY LINE.

### **Exterior**

Exterior Features Boating, Corner Lot, Fenced, Lake View, Rolling Land, Schools