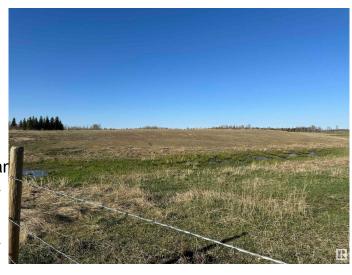

## \$225,000

0 Bedroom, 0.00 Bathroom, Rural on 46.93 Acres

None, Rural Lac Ste. Anne County, AB

ALMOST 50 ACRES OF GORGEOUS
FENCED ROLLING HILLS WITH LAKE
VIEW!!! BUILD YOUR DREAM ON THIS
PIECE OF PARADISE, BRING YOUR
HORSES, BRING YOUR COWS, BRING
YOUR CHICKENS, BRING YOUR GOATS!!!
BUILD YOUR DREAM HOME!!! LOCATED
LESS THAN AN HOUT WEST OF
EDMONTON. SERVICES ARE TO
PROPERTY LINE.

### **Exterior**

Exterior Features Boating, Corner Lot, Fenced, Lake View, Rolling Land, Schools