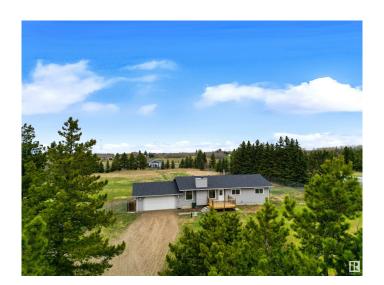

# \$649,900

5 Bedroom, 3.00 Bathroom, 1,353 sqft Rural on 3.09 Acres

Adam Lily Acres, Rural Strathcona County, AB

FULLY Renovated 1352 sq ft 5 bedroom (3+2) bungalow on 3.08 acres 5 minutes to Sherwood Park! Home has been extensively upgraded featuring newer shingles, windows, siding and new front and back decks! Inside has been completely redone with engineered wood flooring throughout the entire home. It also has new trim, all doors, lighting. It also features a big 12X25 three season sunroom with skylights. Main floor has 3 bedrooms, master has a 3 pc ensuite. The living room features big windows to let in loads of natural lighting plus a wood burning fireplace. Fully finished basement has a big rec room with cedar finishings. There are 2 extra bedrooms in the basement plus a full bath and a big storage room. Double attached garage is also heated. All this on 3.08 fenced acres with great access to Ardrossan and Sherwood Park!!

#### **Essential Information**

MLS® # E4434031 Price \$649,900

Bedrooms 5
Bathrooms 3.00

Full Baths 3

Square Footage 1,353

Acres 3.09

Year Built 1990

Type Rural