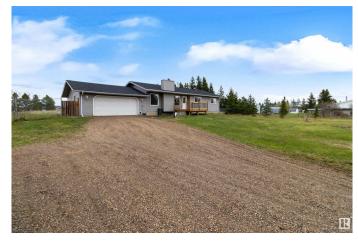

# \$649,900

5 Bedroom, 3.00 Bathroom, 1,353 sqft Rural on 3.09 Acres

Adam Lily Acres, Rural Strathcona County, AB

FULLY Renovated 1352 sq ft 5 bedroom (3+2) bungalow on 3.08 acres 5 minutes to Sherwood Park! Home has been extensively upgraded featuring newer shingles, windows, siding and new front and back decks! Inside has been completely redone with engineered wood flooring throughout the entire home. It also has new trim, all doors, lighting. It also features a big 12X25 three season sunroom with skylights. Main floor has 3 bedrooms, master has a 3 pc ensuite. The living room features big windows to let in loads of natural lighting plus a wood burning fireplace. Fully finished basement has a big rec room with cedar finishings. There are 2 extra bedrooms in the basement plus a full bath and a big storage room. Double attached garage is also heated. All this on 3.08 fenced acres with great access to Ardrossan and Sherwood Park!!