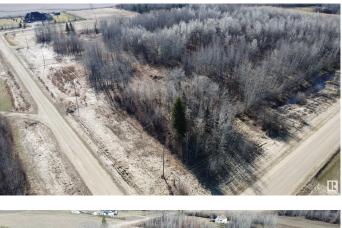

#### \$84,500

0 Bedroom, 0.00 Bathroom, Rural on 3.01 Acres

Richfield Estates\_WEST, Rural Westlock County, AB

#6 RICHFIELD ESTATES. Large 3.01 acre acreage with established approach, mature trees and plenty of room to build your dream home. Municipal water, natural gas and power are available at lot line. Subdivision has a couple of beautiful executive homes with beautiful landscaping. Located only 5 kms from Westlock this lot is only minutes from town & Westlock's Rotary Spirit Centre. Lot adjacent #5 is also for sale, opportunity to purchase both and have 6.02 acres.

## Exterior

Exterior Features Corner Lot, Fenced, Treed Lot