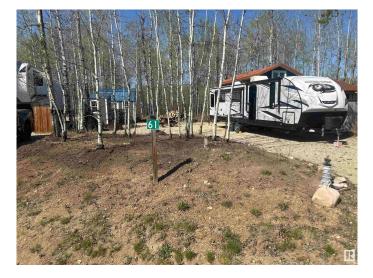

### \$105,000

0 Bedroom, 0.00 Bathroom, Rural on 0.10 Acres

The Ridge (Parkland), Rural Parkland County, AB

Fantastic RV lot in the sought after Ridge of Pineridge Golf resort. This private gated community offers so much in outdoor activity like tennis court, volleyball courts, parks for the kids and a 12 hole golf course youâ€<sup>™</sup>re sure to have fun day in and day out! There's also a nice clubhouse with a great restaurant for the days you don't feel like cooking. If you're an avid golfer or just tired of towing you RV for weekends this could be the place for you.

## **Community Information**

| Address     | 61 53206 Rge Rd 55a   |
|-------------|-----------------------|
| Area        | Rural Parkland County |
| Subdivision | The Ridge (Parkland)  |
| City        | Rural Parkland County |
| County      | ALBERTA               |
| Province    | AB                    |

#### Exterior

Exterior Features Flat Site, Golf Nearby, Playground Nearby