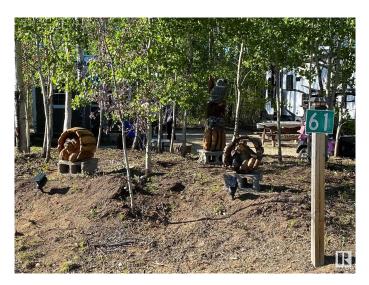

### \$105,000

0 Bedroom, 0.00 Bathroom, Rural on 0.10 Acres

The Ridge (Parkland), Rural Parkland County, AB

Fantastic RV lot in the sought after Ridge of Pineridge Golf resort. This private gated community offers so much in outdoor activity like tennis court, volleyball courts, parks for the kids and a 12 hole golf course youâ€<sup>™</sup>re sure to have fun day in and day out! There's also a nice clubhouse with a great restaurant for the days you don't feel like cooking. If you're an avid golfer or just tired of towing you RV for weekends this could be the place for you.

## **Community Information**

| Address     | 61 53206 Rge Rd 55a   |
|-------------|-----------------------|
| Area        | Rural Parkland County |
| Subdivision | The Ridge (Parkland)  |
| City        | Rural Parkland County |
| County      | ALBERTA               |
| Province    | AB                    |

#### Exterior

Exterior Features Flat Site, Golf Nearby, Playground Nearby