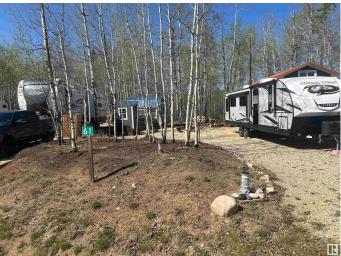

### \$105,000

0 Bedroom, 0.00 Bathroom, Rural on 0.10 Acres

The Ridge (Parkland), Rural Parkland County, AB

Fantastic RV lot in the sought after Ridge of Pineridge Golf resort. This private gated community offers so much in outdoor activity like tennis court, volleyball courts, parks for the kids and a 12 hole golf course youâ€<sup>™</sup>re sure to have fun day in and day out! There's also a nice clubhouse with a great restaurant for the days you don't feel like cooking. If you're an avid golfer or just tired of towing you RV for weekends this could be the place for you.

## **Community Information**

| Address     | 61 53206 Rge Rd 55a   |
|-------------|-----------------------|
| Area        | Rural Parkland County |
| Subdivision | The Ridge (Parkland)  |
| City        | Rural Parkland County |
| County      | ALBERTA               |
| Province    | AB                    |

#### Exterior

Exterior Features Flat Site, Golf Nearby, Playground Nearby