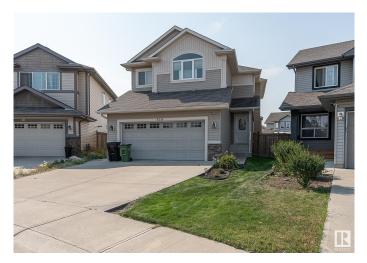

# \$719,000 - 518 173a Street, Edmonton

MLS® #E4434367

#### \$719,000

4 Bedroom, 3.50 Bathroom, 2,222 sqft Single Family on 0.00 Acres

Windermere, Edmonton, AB

Meticulously designed Langdale home, over 3000 sq ft. of developed living space. The home boasts a chef's kitchen with a generous island & walk-through pantry. A cozy fireplace anchors the main living space, open to a versatile front room adaptable to play, dining, or home office. Upper level to features a spacious BONUS room with vaulted ceilings creating an ideal space for entertainment. The master suite includes a 5pc ensuite & walk-in closet. Two additional bedrooms, a full bath, and convenient upstairs laundry. Gorgeous Fully finished basement with 2nd kitchen, laundry facilities, full bath, & 4th bedroom! Visitors enter the lower level provided by an Exterior Private Entrance. An attached heated garage, a dog run in the side yard, and central A/C contribute to year-round comfort. Enjoy the convenience of a rear gate allowing for easy access to street parking. Close to Currents shopping and entertainment district!