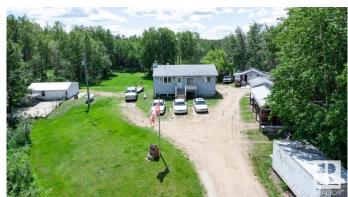

#### \$699,900

3 Bedroom, 2.00 Bathroom, 936 sqft Rural on 79.94 Acres

None, Rural Beaver County, AB

Welcome to 50116 Range Road 202! 3 bedroom, 2 bathroom bilevel with single detached garage, 50' x 40' shop, and various storage sheds on 79.94 acres in Beaver County! Awesome private setting: cul-de-sac location with a heavily, treed lot & 30 acres of tiled land!! An abundace of waterfowl and wildlife throughout! Excellent property for a hobby farm or horse setup! Shop has concrete floor, huge mezzanine, 1 overhead door, and rough-in for 2 more overhead doors. Lots of outbuildings-perfect for storing your acreage toys. Main floor of the bilevel features: kitchen, living room, 2 bedrooms, and 3pc bathroom. Basement is mainly finished with family room, bedroom, and 3pc bathroom. Centally located to Camrose, Edmonton, and Sherwood Park. Come and experience the peace and tranquility of country living.