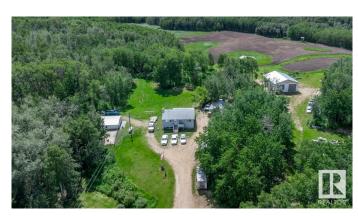

#### \$699,900

3 Bedroom, 2.00 Bathroom, 936 sqft Rural on 79.94 Acres

None, Rural Beaver County, AB

Welcome to 50116 Range Road 202! 3 bedroom, 2 bathroom bilevel with single detached garage, 50' x 40' shop, and various storage sheds on 79.94 acres in Beaver County! Awesome private setting: cul-de-sac location with a heavily, treed lot & 30 acres of tiled land!! An abundace of waterfowl and wildlife throughout! Excellent property for a hobby farm or horse setup! Shop has concrete floor, huge mezzanine, 1 overhead door, and rough-in for 2 more overhead doors. Lots of outbuildings-perfect for storing your acreage toys. Main floor of the bilevel features: kitchen, living room, 2 bedrooms, and 3pc bathroom. Basement is mainly finished with family room, bedroom, and 3pc bathroom. Centally located to Camrose, Edmonton, and Sherwood Park. Come and experience the peace and tranquility of country living.