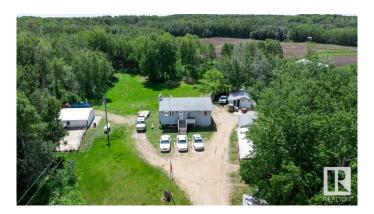

#### \$699,900

3 Bedroom, 2.00 Bathroom, 936 sqft Rural on 79.94 Acres

None, Rural Beaver County, AB

Welcome to 50116 Range Road 202! 3 bedroom, 2 bathroom bilevel with single detached garage, 50' x 40' shop, and various storage sheds on 79.94 acres in Beaver County! Awesome private setting: cul-de-sac location with a heavily, treed lot & 30 acres of tiled land!! An abundace of waterfowl and wildlife throughout! Excellent property for a hobby farm or horse setup! Shop has concrete floor, huge mezzanine, 1 overhead door, and rough-in for 2 more overhead doors. Lots of outbuildings-perfect for storing your acreage toys. Main floor of the bilevel features: kitchen, living room, 2 bedrooms, and 3pc bathroom. Basement is mainly finished with family room, bedroom, and 3pc bathroom. Centally located to Camrose, Edmonton, and Sherwood Park. Come and experience the peace and tranquility of country living.