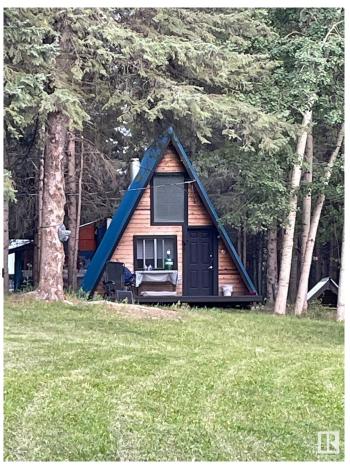

#### \$299,900

0 Bedroom, 0.00 Bathroom, Rural on 37.30 Acres

None, Rural Yellowhead, AB

Calling all campers and recreation lovers!! This beautiful weekend property, near Chip Lake, boasts over 37 acres of lush forest. This private retreat is currently used as a family campground and has scenic trails through out with a creek dividing the property. The property has power on the land, a drilled well in addition to 2 small cabins which can be used as bunk houses; the delightful main A frame cabin with wood stove will stay with the property and the other small bunkhouse is used as a kitchen. There is also a garage for storage. It's currently set up with an outdoor shower and has one designated spot for trailer set up with a deck. Numerous fruit trees. Massive garden. You can quad, dirt bike or hike in your own oasis. Forage for wild mushrooms. It's only a one hour commute from Edmonton via highway 16. New pump system & holding tank.