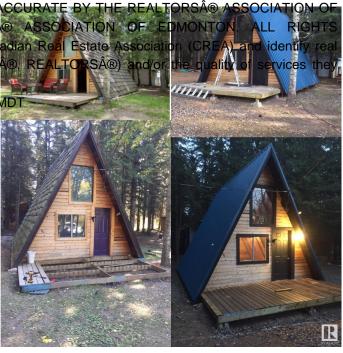

#### \$299,900

0 Bedroom, 0.00 Bathroom, Rural on 37.30 Acres

None, Rural Yellowhead, AB

Calling all campers and recreation lovers!! This beautiful weekend property, near Chip Lake, boasts over 37 acres of lush forest. This private retreat is currently used as a family campground and has scenic trails through out with a creek dividing the property. The property has power on the land, a drilled well in addition to 2 small cabins which can be used as bunk houses; the delightful main A frame cabin with wood stove will stay with the property and the other small bunkhouse is used as a kitchen. There is also a garage for storage. It's currently set up with an outdoor shower and has one designated spot for trailer set up with a deck. Numerous fruit trees. Massive garden. You can quad, dirt bike or hike in your own oasis. Forage for wild mushrooms. It's only a one hour commute from Edmonton via highway 16. New pump system & holding tank.