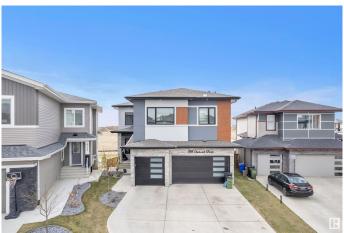

## \$1,388,000 - 8118 Orchards Green Green, Edmonton

MLS® #E4434454

## \$1,388,000

7 Bedroom, 7.00 Bathroom, 3,921 sqft Single Family on 0.00 Acres

The Orchards At Ellerslie, Edmonton, AB

Experience luxury living in this 3920.71 sq.ft walkout home with a triple attached garage, backing onto a peaceful pond. The main floor boasts a bright open-to-below living room, cozy family area, a versatile bedroom/den, 3-pc bath, mudroom, and a beautifully finished main kitchen with quartz countertops and a separate spice kitchen. Upstairs offers a spacious primary suite, 3 additional bedrooms each with private ensuites, a laundry room, and a flexible bonus room, prayer/storage room. The walkout basement is an entertainer's dream with 2 bedrooms, 2 full baths, a theatre room, and a large recreation area.

## **Essential Information**

MLS® # E4434454 Price \$1,388,000

Bedrooms 7

Bathrooms 7.00

Full Baths 7

Square Footage 3,921 Acres 0.00

Year Built 2022

Type Single Family