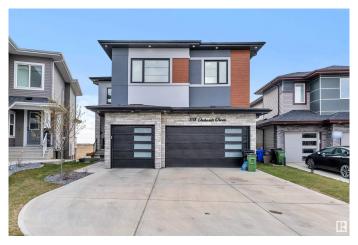

## \$1,388,000 - 8118 Orchards Green Green, Edmonton

MLS® #E4434454

## \$1,388,000

7 Bedroom, 7.00 Bathroom, 3,921 sqft Single Family on 0.00 Acres

The Orchards At Ellerslie, Edmonton, AB

Experience luxury living in this 3920.71 sq.ft walkout home with a triple attached garage, backing onto a peaceful pond. The main floor boasts a bright open-to-below living room, cozy family area, a versatile bedroom/den, 3-pc bath, mudroom, and a beautifully finished main kitchen with quartz countertops and a separate spice kitchen. Upstairs offers a spacious primary suite, 3 additional bedrooms each with private ensuites, a laundry room, and a flexible bonus room, prayer/storage room. The walkout basement is an entertainer's dream with 2 bedrooms, 2 full baths, a theatre room, and a large recreation area.

## **Essential Information**

MLS® # E4434454 Price \$1,388,000

Bedrooms 7

Bathrooms 7.00

Full Baths 7

Square Footage 3,921 Acres 0.00

Year Built 2022

Type Single Family