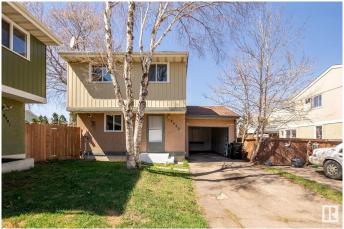

# \$350,000 - 8423 Mill Woods Road, Edmonton

MLS® #E4434498

## \$350.000

3 Bedroom, 1.50 Bathroom, 1,171 sqft Single Family on 0.00 Acres

Richfield, Edmonton, AB

Updated Single Family Home in the Heart of Millwoods! Welcome to this charming and well-maintained 3-bedroom, 2-bath detached home in the established community of Richfield. Offering 1,171 sq ft of comfortable living space, this home is perfect for families, first-time buyers, or investors alike. You'II love the numerous upgrades, including a modernized kitchen, refreshed flooring, newer roof, high-efficiency furnace, and updated windowsâ€"all adding to the home's comfort and value. Step outside to enjoy the spacious, fully fenced backyardâ€"a perfect space for kids, pets, or weekend BBQs. Located on a quiet street, yet just minutes from schools, parks, shopping, and transit, this is a fantastic opportunity to own a move-in-ready home in one of Millwoods' most convenient locations. Don't miss your chance to call this gem in Richfield your own!

# **Exterior**

Exterior Wood, Stucco

Exterior Features Fenced, Flat Site

Roof Asphalt Shingles

Construction Wood, Stucco

Foundation Concrete Perimeter