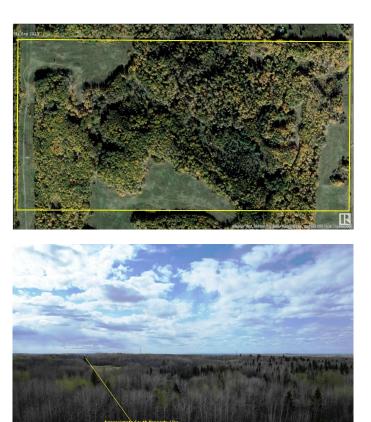

#### \$350,000

0 Bedroom, 0.00 Bathroom, Rural on 78.60 Acres

None, Rural Leduc County, AB

Beautiful 78.6 acre parcel of rolling recreational land with approximately 12 acres of open land and the balance being a mixture of poplar, spruce and birch forest. Land is fenced on three sides. The Altalink power line running along the west side of the property provides approx. \$1200 yearly revenue. GST is applicable and not included in the price.

### Exterior

Exterior Features Private Setting, Recreation Use, See Remarks, Partially Fenced