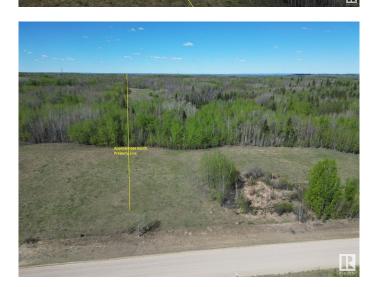

#### \$350,000

0 Bedroom, 0.00 Bathroom, Rural on 78.60 Acres

None, Rural Leduc County, AB

Beautiful 78.6 acre parcel of rolling recreational land with approximately 12 acres of open land and the balance being a mixture of poplar, spruce and birch forest. Land is fenced on three sides. The Altalink power line running along the west side of the property provides approx. \$1200 yearly revenue. GST is applicable and not included in the price.

### Exterior

Exterior Features Private Setting, Recreation Use, See Remarks, Partially Fenced