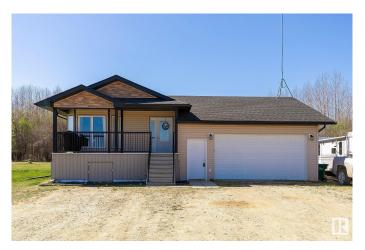

# \$499.900

3 Bedroom, 2.00 Bathroom, 1,415 sqft Rural on 25.97 Acres

None, Rural Lac Ste. Anne County, AB

A HORSE LOVERS DREAM!!! 25.97 ACRES SET UP FOR HORSES!!! FULLY FENCED WITH AUTO WATER, BARN WITH STALLS AND POWER!!! Located less than an hour west of Edmonton you will find this cozy 3 bedroom, 2 full bathroom home offering a HUGE primary bedroom, closet. ensuite and private french doors to deck! An open concept living, dining and kitchen area with eat at island. Stainless steel kitchen appliances surrounded by gorgeous oak cabinetry.

## **Essential Information**

MLS® # E4434576 Price \$499,900

Bedrooms 3
Bathrooms 2.00
Full Baths 2

Square Footage 1,415 Acres 25.97 Year Built 2013

Type Rural

Sub-Type Detached Single Family

Style Bungalow

## **Exterior**

Exterior Wood

Exterior Features Backs Onto Park/Trees, Cross Fenced, Cul-De-Sac, Fenced, Flat Site,

**Schools** 

Construction Wood

Foundation Insulated Concrete Form