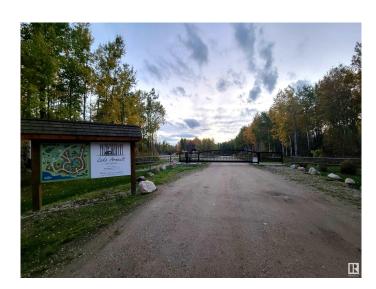

### \$79,700

1 Bedroom, 0.00 Bathroom, 215 sqft Rural on 0.17 Acres

Lake Arnault, Rural Lac Ste. Anne County, AB

May long weekend is coming! This RV community, just an hour west of Edmonton awaits! This lot located steps to the lake is perfect for outdoor enthusiasts, featuring a treed setting for privacy. It includes a gravel parking pad and a cozy firepit area. The property includes two sheds: one is a well-built, fully insulated 16x14 tiny bunk shed that provides extra sleeping space. This bareland condo has city water (trucked in seasonally), a 750-gallon septic tank, and power. Additional spaces are available for friends and family, allowing you to create lasting memories. A newly built dock and platform with benches overlook the serene lake, making it an ideal spot for kyaking /paddle boarding/ skating/ sledding etc, minutes to Lake Isle where year round fishing can be enjoyed as well as golf courses nearby. The resort features playground & picnic areas, perfect for family gatherings. Free guest spots included. Say goodbye to the hassle of booking camping spotsâ€"this is your personal getaway anytime you want!