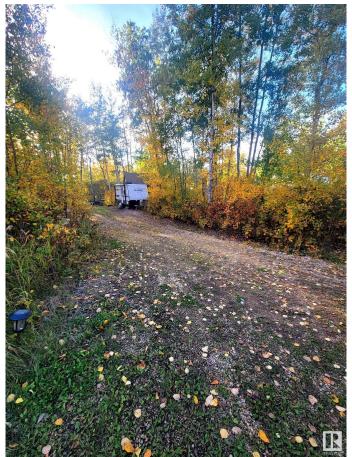

### \$79,700

1 Bedroom, 0.00 Bathroom, 215 sqft Rural on 0.17 Acres

Lake Arnault, Rural Lac Ste. Anne County, AB

May long weekend is coming! This RV community, just an hour west of Edmonton awaits! This lot located steps to the lake is perfect for outdoor enthusiasts, featuring a treed setting for privacy. It includes a gravel parking pad and a cozy firepit area. The property includes two sheds: one is a well-built, fully insulated 16x14 tiny bunk shed that provides extra sleeping space. This bareland condo has city water (trucked in seasonally), a 750-gallon septic tank, and power. Additional spaces are available for friends and family, allowing you to create lasting memories. A newly built dock and platform with benches overlook the serene lake, making it an ideal spot for kyaking /paddle boarding/ skating/ sledding etc, minutes to Lake Isle where year round fishing can be enjoyed as well as golf courses nearby. The resort features playground & picnic areas, perfect for family gatherings. Free guest spots included. Say goodbye to the hassle of booking camping spotsâ€"this is your personal getaway anytime you want!