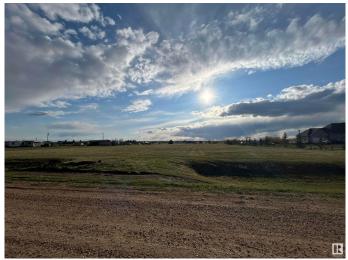

#### \$69,900

0 Bedroom, 0.00 Bathroom, Rural on 3.07 Acres

Clearview Acres, Rural Sturgeon County, AB

Build your Dream Home on this beautiful, level lot in the subdivision of Clearview Acres. Utilities (power and gas) are at the lot line of the property, for ease of provision for a future home. This subdivision is conveniently located just off of paved highway, Lily Lake Road. This beautiful parcel is only 15 minutes to the nearest amenities in Bon Accord, 35 minutes to the Anthony Henday and 15 minutes to the nearest golf.

## Exterior

Exterior Features Flat Site, Level Land