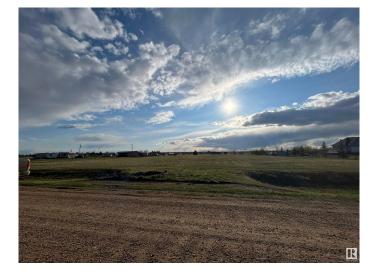

#### \$69,900

0 Bedroom, 0.00 Bathroom, Rural on 3.07 Acres

Clearview Acres, Rural Sturgeon County, AB

Build your Dream Home on this beautiful, level lot in the subdivision of Clearview Acres. Utilities (power and gas) are at the lot line of the property, for ease of provision for a future home. This subdivision is conveniently located just off of paved highway, Lily Lake Road. This beautiful parcel is only 15 minutes to the nearest amenities in Bon Accord, 35 minutes to the Anthony Henday and 15 minutes to the nearest golf.

## Exterior

Exterior Features Flat Site, Level Land