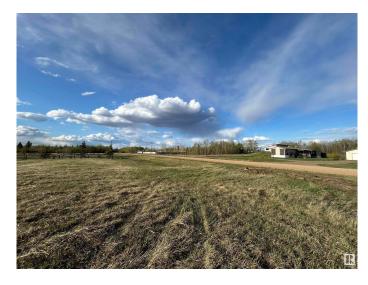

#### \$69,900

0 Bedroom, 0.00 Bathroom, Rural on 3.07 Acres

Clearview Acres, Rural Sturgeon County, AB

Build your Dream Home on this beautiful, level lot in the subdivision of Clearview Acres. Utilities (power and gas) are at the lot line of the property, for ease of provision for a future home. This subdivision is conveniently located just off of paved highway, Lily Lake Road. This beautiful parcel is only 15 minutes to the nearest amenities in Bon Accord, 35 minutes to the Anthony Henday and 15 minutes to the nearest golf.

## Exterior

Exterior Features Flat Site, Level Land