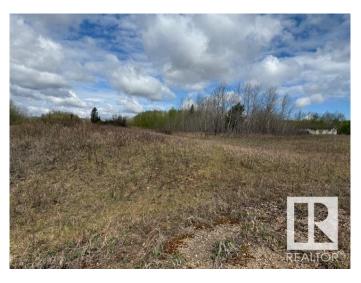

#### \$75,000

0 Bedroom, 0.00 Bathroom, Rural on 1.88 Acres

Northbrook, Rural Thorhild County, AB

PERFECT site to build your future home.
Located approx 45 minutes from Edmonton, Ft
Sask and St. Albert. Under 30 minute drive to
Legal, Bon Accord, Redwater, Gibbons, Legal,
Westlock, and Thorhild. Located close to lots
of recreational opportunities. Just minutes to
Half Moon Lake nature areas, community park,
fishing and boating. Treed lot on a quiet
Cresent. Lot number 9 is also available for
purchase. Services are located at the road.

## **Exterior**

Exterior Features Corner Lot, Flat Site, Fruit Trees/Shrubs, Level Land, No Back Lane, Not

Fenced