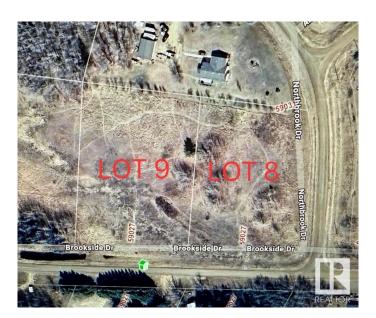

#### \$75,000

0 Bedroom, 0.00 Bathroom, Rural on 1.88 Acres

Northbrook, Rural Thorhild County, AB

PERFECT site to build your future home.
Located approx 45 minutes from Edmonton, Ft
Sask and St. Albert. Under 30 minute drive to
Legal, Bon Accord, Redwater, Gibbons, Legal,
Westlock, and Thorhild. Located close to lots
of recreational opportunities. Just minutes to
Half Moon Lake nature areas, community park,
fishing and boating. Treed lot on a quiet
Cresent. Lot number 9 is also available for
purchase. Services are located at the road.

## **Community Information**

Address 59027 Range Road 232

Area Rural Thorhild County

Subdivision Northbrook

City Rural Thorhild County

County ALBERTA

Province AB

Postal Code T0G 2J0