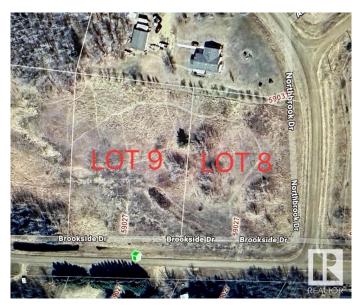

## \$75,000

0 Bedroom, 0.00 Bathroom, Rural on 1.88 Acres

Northbrook, Rural Thorhild County, AB

PERFECT site to build your future home.
Located approx 45 minutes from Edmonton, Ft
Sask and St. Albert. Under 30 minute drive to
Legal, Bon Accord, Redwater, Gibbons, Legal,
Westlock, and Thorhild. Located close to lots
of recreational opportunities. Just minutes to
Half Moon Lake nature areas, community park,
fishing and boating. Treed lot on a quiet
Cresent. Lot number 9 is also available for
purchase. Services are located at the road.

## **Community Information**

Address 8 59027 Range Road 232

Area Rural Thorhild County

Subdivision Northbrook

City Rural Thorhild County

County ALBERTA

Province AB

Postal Code T0G 2J0