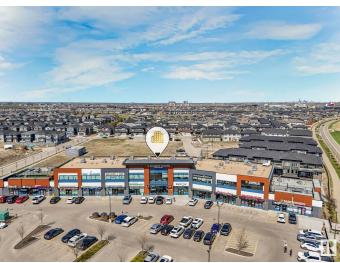

# \$2,800,000

0 Bedroom, 0.00 Bathroom, Business with Property on 0.00 Acres

Glenridding Heights, Edmonton, AB

High-End Liquor Store with Property – Glenridding, SW Edmonton. Own both the business and the building with this exceptional liquor store opportunity in Glenridding, Southwest Edmonton. Designed for an owner-operator, this turnkey store features high-end finishes, custom millwork, designer lighting, a walk-in cooler, and a temperature-controlled wine cellar. The space is sleek, efficient, and built to impress a loyal, upscale clientele. The curated product mix includes premium wines, rare spirits, and exclusive imports. Located in a high-traffic retail area with strong demographics and ample parking, this business offers day-to-day lifestyle flexibility with the long-term value of commercial property ownership. A rare chance to step into a lifestyle-focused business in one of Edmonton's fastest-growing communities. Visit this REALTOR®â€™s website for more information.

# **Community Information**

| Address     | 2041 163 Street     |
|-------------|---------------------|
| Area        | Edmonton            |
| Subdivision | Glenridding Heights |
| City        | Edmonton            |
| County      | ALBERTA             |
| Province    | AB                  |
| Postal Code | T6W 3E8             |