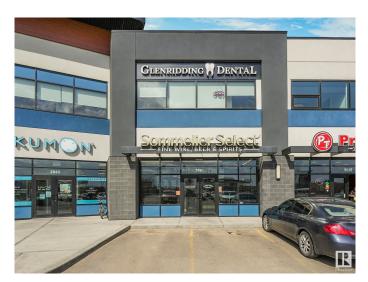

# \$2,800,000

0 Bedroom, 0.00 Bathroom, Business with Property on 0.00 Acres

Glenridding Heights, Edmonton, AB

High-End Liquor Store with Property – Glenridding, SW Edmonton. Own both the business and the building with this exceptional liquor store opportunity in Glenridding, Southwest Edmonton. Designed for an owner-operator, this turnkey store features high-end finishes, custom millwork, designer lighting, a walk-in cooler, and a temperature-controlled wine cellar. The space is sleek, efficient, and built to impress a loyal, upscale clientele. The curated product mix includes premium wines, rare spirits, and exclusive imports. Located in a high-traffic retail area with strong demographics and ample parking, this business offers day-to-day lifestyle flexibility with the long-term value of commercial property ownership. A rare chance to step into a lifestyle-focused business in one of Edmonton's fastest-growing communities. Visit this REALTOR®â€™s website for more information.

# **Community Information**

| Address     | 2041 163 Street     |
|-------------|---------------------|
| Area        | Edmonton            |
| Subdivision | Glenridding Heights |
| City        | Edmonton            |
| County      | ALBERTA             |
| Province    | AB                  |
| Postal Code | T6W 3E8             |