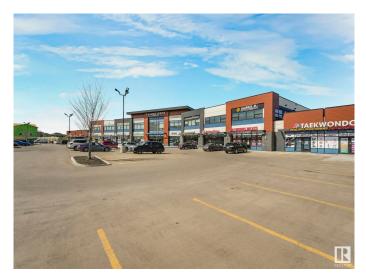

# \$2,800,000

0 Bedroom, 0.00 Bathroom, Business with Property on 0.00 Acres

Glenridding Heights, Edmonton, AB

High-End Liquor Store with Property – Glenridding, SW Edmonton. Own both the business and the building with this exceptional liquor store opportunity in Glenridding, Southwest Edmonton. Designed for an owner-operator, this turnkey store features high-end finishes, custom millwork, designer lighting, a walk-in cooler, and a temperature-controlled wine cellar. The space is sleek, efficient, and built to impress a loyal, upscale clientele. The curated product mix includes premium wines, rare spirits, and exclusive imports. Located in a high-traffic retail area with strong demographics and ample parking, this business offers day-to-day lifestyle flexibility with the long-term value of commercial property ownership. A rare chance to step into a lifestyle-focused business in one of Edmonton's fastest-growing communities. Visit this REALTOR®â€™s website for more information.

# **Community Information**

| Address     | 2041 163 Street     |
|-------------|---------------------|
| Area        | Edmonton            |
| Subdivision | Glenridding Heights |
| City        | Edmonton            |
| County      | ALBERTA             |
| Province    | AB                  |
| Postal Code | T6W 3E8             |