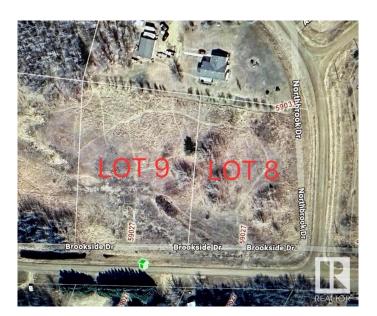

#### \$75,000

0 Bedroom, 0.00 Bathroom, Rural on 1.97 Acres

Northbrook, Rural Thorhild County, AB

PERFECT site to build your future home.
Located approx 45 minutes from Edmonton, Ft
Sask and St. Albert. Under 30 minute drive to
Legal, Bon Accord, Redwater, Gibbons, Legal,
Westlock, and Thorhild. Located close to lots
of recreational opportunities. Just minutes to
Half Moon Lake nature areas, community park,
fishing and boating. Treed lot on a quiet
Cresent. Lot number 8 is also available for
purchase. Services are located at the road.

## **Community Information**

Address 59027 Range Road 232

Area Rural Thorhild County

Subdivision Northbrook

City Rural Thorhild County

County ALBERTA

Province AB

Postal Code T0G 2J0