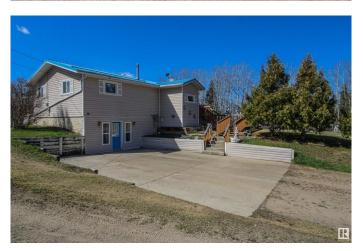

### \$339.500

4 Bedroom, 2.00 Bathroom, 1,025 sqft Single Family on 1.33 Acres

Lottie Lake, Lottie Lake, AB

Well-maintained family home with a large shop, located in a quiet lake subdivision just a short drive from St. Paul, Alberta. This property features a spacious deck with both covered and open areas, a fully finished basement, and a landscaped yard. Recent updates include brand-new windows and doors installed in spring 2025. The shop offers plenty of space for storage, projects, or hobbies, making this an excellent setup for those seeking extra room inside and out. A great opportunity to enjoy a peaceful setting while remaining close to town amenities.

#### **Exterior**

Exterior Wood, Vinyl

Exterior Features Fruit Trees/Shrubs, Landscaped, Treed Lot, Vegetable Garden

Roof Metal

Construction Wood, Vinyl

Foundation Concrete Perimeter