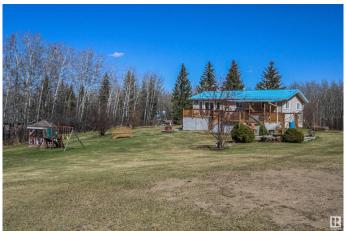

### \$339.500

4 Bedroom, 2.00 Bathroom, 1,025 sqft Single Family on 1.33 Acres

Lottie Lake, Lottie Lake, AB

Well-maintained family home with a large shop, located in a quiet lake subdivision just a short drive from St. Paul, Alberta. This property features a spacious deck with both covered and open areas, a fully finished basement, and a landscaped yard. Recent updates include brand-new windows and doors installed in spring 2025. The shop offers plenty of space for storage, projects, or hobbies, making this an excellent setup for those seeking extra room inside and out. A great opportunity to enjoy a peaceful setting while remaining close to town amenities.

#### **Exterior**

Exterior Wood, Vinyl

Exterior Features Fruit Trees/Shrubs, Landscaped, Treed Lot, Vegetable Garden

Roof Metal

Construction Wood, Vinyl

Foundation Concrete Perimeter