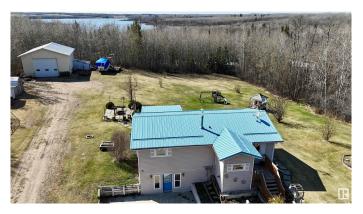

### \$339.500

4 Bedroom, 2.00 Bathroom, 1,025 sqft Single Family on 1.33 Acres

Lottie Lake, Lottie Lake, AB

Well-maintained family home with a large shop, located in a quiet lake subdivision just a short drive from St. Paul, Alberta. This property features a spacious deck with both covered and open areas, a fully finished basement, and a landscaped yard. Recent updates include brand-new windows and doors installed in spring 2025. The shop offers plenty of space for storage, projects, or hobbies, making this an excellent setup for those seeking extra room inside and out. A great opportunity to enjoy a peaceful setting while remaining close to town amenities.

#### **Amenities**

Amenities Deck, Fire Pit, No Smoking Home, Patio, R.V. Storage

Parking Front/Rear Drive Access, RV Parking, Shop

#### **Exterior**

Exterior Wood, Vinyl

Exterior Features Fruit Trees/Shrubs, Landscaped, Treed Lot, Vegetable Garden

Roof Metal

Construction Wood, Vinyl

Foundation Concrete Perimeter