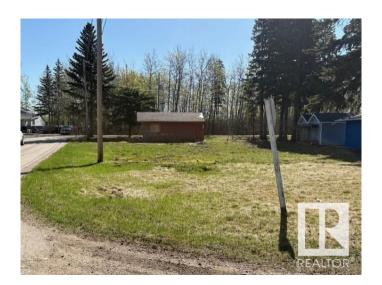

# \$125,000

0 Bedroom, 0.00 Bathroom, Rural on 0.15 Acres

Alberta Beach, Rural Lac Ste. Anne County, AB

Excellent building lot! Quiet, corner in Alberta Beach. 22x24 GARAGE already there. Walk to grocery store, restaurants, and beach. The old house has been removed. The lot is large enough for a grand home or a great summer home. The lot has a drilled well and municipal sewer, so you're off to a running start. Check out this quiet location!