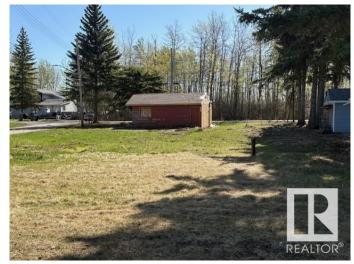

# \$125,000

0 Bedroom, 0.00 Bathroom, Rural on 0.15 Acres

Alberta Beach, Rural Lac Ste. Anne County, AB

Excellent building lot! Quiet, corner in Alberta Beach. 22x24 GARAGE already there. Walk to grocery store, restaurants, and beach. The old house has been removed. The lot is large enough for a grand home or a great summer home. The lot has a drilled well and municipal sewer, so you're off to a running start. Check out this quiet location!