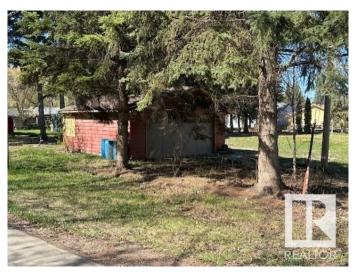

# \$125,000

0 Bedroom, 0.00 Bathroom, Rural on 0.15 Acres

Alberta Beach, Rural Lac Ste. Anne County, AB

Excellent building lot! Quiet, corner in Alberta Beach. 22x24 GARAGE already there. Walk to grocery store, restaurants, and beach. The old house has been removed. The lot is large enough for a grand home or a great summer home. The lot has a drilled well and municipal sewer, so you're off to a running start. Check out this quiet location!