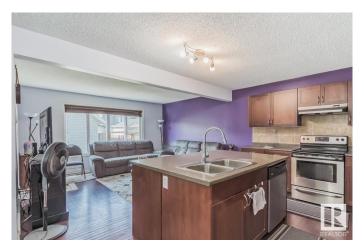

# \$2,495

3 Bedroom, 2.50 Bathroom, 1,713 sqft Rental on 0.00 Acres

Glenridding Heights, Edmonton, AB

Welcome Home! Wonderful 3 Bedroom 2.5 Bathroom House with Detached Double Garage For Rent in the beautiful community of Glenridding, Edmonton. Perfect family-friendly location situated nearby parks, walking trails, and close amenities. Spacious open concept 1700+ sqft floor plan. Home features large open space with full kitchen, dining area, extra room, and main floor half bathroom. All appliances included. Upper floor has 3 large bedrooms and 2 full bathrooms. Master bedroom with ensuite bathroom and walk in closet. Unfinished basement with utility room adds a ton of extra storage space. Rear door leads to fenced yard with deck leading to detached double garage. Tenant pays all utilities. Pets subject to approval.

## Interior

Appliances Dishwasher-Built-In, Dryer, Garage Opener, Microwave Hood Fan,

Oven-Built-In, Refrigerator, Stove-Electric, Washer, Other