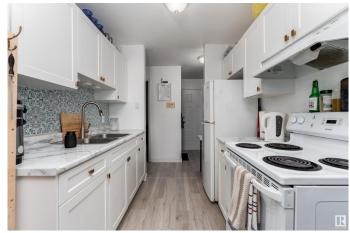

# \$84,900

1 Bedroom, 1.00 Bathroom, 679 sqft Condo / Townhouse on 0.00 Acres

Jasper Park, Edmonton, AB

This beautifully renovated 1-bedroom, 1-bathroom condo is the perfect place to call home or the ultimate investment property. Located on the second floor, it features luxury vinyl plank flooring throughout. The kitchen has been updated with new cabinet doors, modern countertops, and a new hood fan, while the bathroom offers a fresh vanity and mirror. New baseboards and trim, along with fresh paint, give the unit a clean, contemporary look. Enjoy west-facing views from the large balcony and take advantage of the spacious walk-in storage closet with wire shelving.

#### Interior

Appliances Hood Fan, Refrigerator, Stove-Electric

Heating Baseboard, Hot Water, Electric