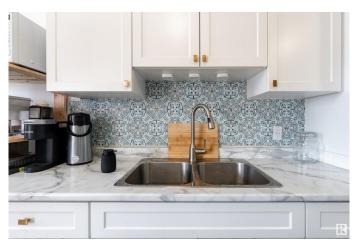

# \$84,900

1 Bedroom, 1.00 Bathroom, 679 sqft Condo / Townhouse on 0.00 Acres

Jasper Park, Edmonton, AB

This beautifully renovated 1-bedroom, 1-bathroom condo is the perfect place to call home or the ultimate investment property. Located on the second floor, it features luxury vinyl plank flooring throughout. The kitchen has been updated with new cabinet doors, modern countertops, and a new hood fan, while the bathroom offers a fresh vanity and mirror. New baseboards and trim, along with fresh paint, give the unit a clean, contemporary look. Enjoy west-facing views from the large balcony and take advantage of the spacious walk-in storage closet with wire shelving.

#### Interior

Appliances Hood Fan, Refrigerator, Stove-Electric

Heating Baseboard, Hot Water, Electric