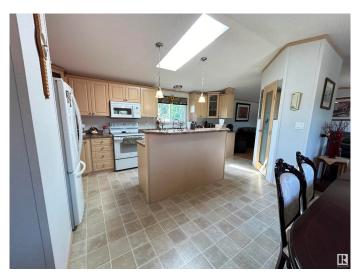

### \$449,000

3 Bedroom, 2.00 Bathroom, 1,520 sqft Rural on 4.10 Acres

None, Rural Westlock County, AB

Nestled in the tranquil countryside, this exceptional 4.1-acre acreage offers a serene retreat just 20 minutes from St. Albert. The property boasts a spacious 2004 mobile home, 20 feet wide and encompassing 1,520 square feet of comfortable living space, featuring 3 bedrooms and 2 bathrooms. Ideal for hobbyists or those in need of ample storage, the large double garage/shop is both heated and insulated, providing year-round utility. Green thumbs will appreciate the beautiful soil in the garden spot, fruit trees, and a greenhouse, perfect for growing your own produce. The great well with lots of water ensures a reliable supply for all your needs. Families will relish the opportunity to enjoy the benefits of country living, with plenty of open space for children to explore and play. Enjoy relaxing evenings around the beautiful fire pit area, surrounded by the natural protection and privacy of the surrounding trees. This property combines the best of rural living with convenient access to nearby amenities.

#### Interior

Interior Features ensuite bathroom

Heating Forced Air-1, Natural Gas

Stories 1

Has Basement Yes

Basement None, No Basement