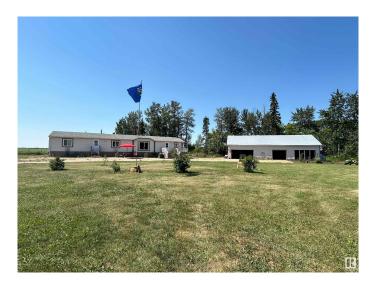

### \$449,000

3 Bedroom, 2.00 Bathroom, 1,520 sqft Rural on 4.10 Acres

None, Rural Westlock County, AB

Nestled in the tranquil countryside, this exceptional 4.1-acre acreage offers a serene retreat just 20 minutes from St. Albert. The property boasts a spacious 2004 mobile home, 20 feet wide and encompassing 1,520 square feet of comfortable living space, featuring 3 bedrooms and 2 bathrooms. Ideal for hobbyists or those in need of ample storage, the large double garage/shop is both heated and insulated, providing year-round utility. Green thumbs will appreciate the beautiful soil in the garden spot, fruit trees, and a greenhouse, perfect for growing your own produce. The great well with lots of water ensures a reliable supply for all your needs. Families will relish the opportunity to enjoy the benefits of country living, with plenty of open space for children to explore and play. Enjoy relaxing evenings around the beautiful fire pit area, surrounded by the natural protection and privacy of the surrounding trees. This property combines the best of rural living with convenient access to nearby amenities.

## **Amenities**

Features Fire Pit, Greenhouse, Workshop

# **Exterior**

Exterior Wood

Exterior Features Fruit Trees/Shrubs, Vegetable Garden

Construction Wood Foundation Block