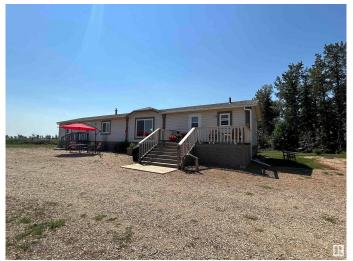

### \$449,000

3 Bedroom, 2.00 Bathroom, 1,520 sqft Rural on 4.10 Acres

None, Rural Westlock County, AB

Nestled in the tranquil countryside, this exceptional 4.1-acre acreage offers a serene retreat just 20 minutes from St. Albert. The property boasts a spacious 2004 mobile home, 20 feet wide and encompassing 1,520 square feet of comfortable living space, featuring 3 bedrooms and 2 bathrooms. Ideal for hobbyists or those in need of ample storage, the large double garage/shop is both heated and insulated, providing year-round utility. Green thumbs will appreciate the beautiful soil in the garden spot, fruit trees, and a greenhouse, perfect for growing your own produce. The great well with lots of water ensures a reliable supply for all your needs. Families will relish the opportunity to enjoy the benefits of country living, with plenty of open space for children to explore and play. Enjoy relaxing evenings around the beautiful fire pit area, surrounded by the natural protection and privacy of the surrounding trees. This property combines the best of rural living with convenient access to nearby amenities.

Built in 2004

# **Exterior**

Exterior Wood

Exterior Features Fruit Trees/Shrubs, Vegetable Garden

Construction Wood Foundation Block