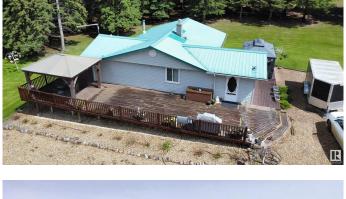

## \$530,000

3 Bedroom, 2.00 Bathroom, 1,032 sqft Rural on 4.72 Acres

None, Rural Westlock County, AB

Freshly renovated and beautifully done modern cupboards with quartz counter tops and toe kick drawers and pop up electrical. No space is wasted. This cozy and welcoming 1032 sq. ft. 3 bedroom 2 bathroom bungalow is situated on 4.72 acres. Only 2 miles off the pavement. The cozy basement is fully developed with extras that include a 3 piece bathroom, a sauna and woodstove. The heated shop is 24'x43' and a 40',x 50' quonset A list of items included will be provided prior to the sale.

# **Amenities**

Features Deck

## **Exterior**

Exterior Wood

Exterior Features Fruit Trees/Shrubs, Landscaped, Treed Lot

Construction Wood

Foundation Concrete Perimeter