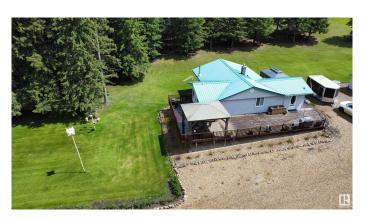

## \$530,000

3 Bedroom, 2.00 Bathroom, 1,032 sqft Rural on 4.72 Acres

None, Rural Westlock County, AB

Freshly renovated and beautifully done modern cupboards with quartz counter tops and toe kick drawers and pop up electrical. No space is wasted. This cozy and welcoming 1032 sq. ft. 3 bedroom 2 bathroom bungalow is situated on 4.72 acres. Only 2 miles off the pavement. The cozy basement is fully developed with extras that include a 3 piece bathroom, a sauna and woodstove. The heated shop is 24'x43' and a 40',x 50' quonset A list of items included will be provided prior to the sale.

# **Amenities**

Features Deck

## **Exterior**

Exterior Wood

Exterior Features Fruit Trees/Shrubs, Landscaped, Treed Lot

Construction Wood

Foundation Concrete Perimeter