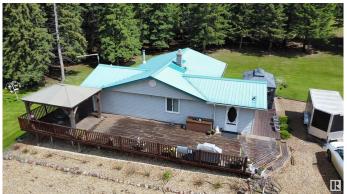

## \$530,000

3 Bedroom, 2.00 Bathroom, 1,032 sqft Rural on 4.72 Acres

None, Rural Westlock County, AB

Freshly renovated and beautifully done modern cupboards with quartz counter tops and toe kick drawers and pop up electrical. No space is wasted. This cozy and welcoming 1032 sq. ft. 3 bedroom 2 bathroom bungalow is situated on 4.72 acres. Only 2 miles off the pavement. The cozy basement is fully developed with extras that include a 3 piece bathroom, a sauna and woodstove. The heated shop is 24'x43' and a 40',x 50' quonset A list of items included will be provided prior to the sale.

# **Amenities**

Features Deck

## **Exterior**

Exterior Wood

Exterior Features Fruit Trees/Shrubs, Landscaped, Treed Lot

Construction Wood

Foundation Concrete Perimeter